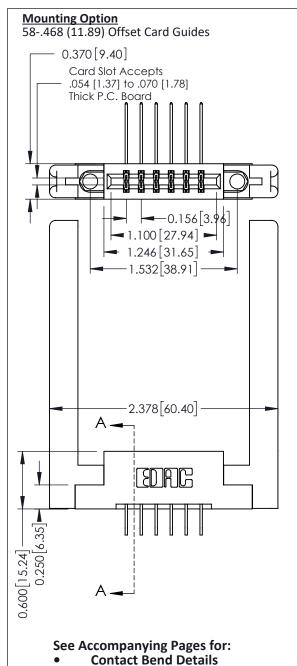

**Mounting Options** 

**Contact Detail** 

558-90 Degree Bend (Code 541 Contacts)

.156 [3.96] Contact Spacing x .200 [5.08] Row Spacing

THIS IS A C.A.D. GENERATED DRAWING DO NOT MAKE MANUAL REVISIONS TO MASTER.

ISSUE NUMBER

ORIGINAL

337 / 387 Series Card Edge Connector Part Number: 337-012-558-258

YOUR CONNECTION TO QUALITY & SERVICE

**EDAC INC** TORONTO, ONTARIO CANADA

THESE DRAWINGS AND SPECIFICATIONS ARE THE PROPERTY OF EDAC INC., AND SHALL NOT BE REPRODUCED, OR COPIED OR USED AS THE BASIS FOR THE MANUFACTURE OR SALE OF APPARATUS WITHOUT WRITTEN PERMISSION.