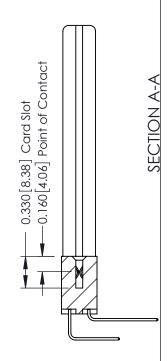

337 ENG MASTER

ACAD REFERENCE NO.

ISSUE NUMBER

ORIGINAL

1

| 337 / 387 Series Card Edge (                                          | 337 / 387 Series Card Edge Connector<br>Contact Bend Detail                                                                                                                                     |                | 337 ENG MASTER   |               |
|-----------------------------------------------------------------------|-------------------------------------------------------------------------------------------------------------------------------------------------------------------------------------------------|----------------|------------------|---------------|
|                                                                       |                                                                                                                                                                                                 |                | DATE: OCT. 06/09 |               |
| Contact bend Detail                                                   |                                                                                                                                                                                                 | CHECKED:       | DATE:            |               |
| EDAC INC TORONTO, ONTARIO CANADA YOUR CONNECTION TO QUALITY & SERVICE | THESE DRAWINGS AND SPECIFICATIONS ARE THE PROPERTY OF EDAC INC.,AND SHALL NOT BE REPRODUCED,OR COPIED OR USED AS THE BASIS FOR THE MANUFACTURE OR SALE OF APPARATUS WITHOUT WRITTEN PERMISSION. | SCALE: NTS     | SHEET            | 2 <b>OF</b> 3 |
|                                                                       |                                                                                                                                                                                                 | DRAWING NUMBER |                  | ISSUE         |
|                                                                       |                                                                                                                                                                                                 | 337 Assembly   |                  | 1             |