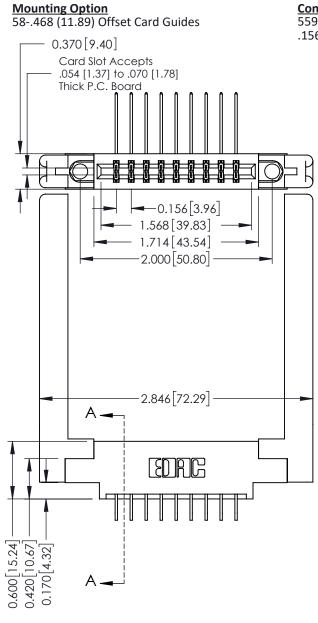

337 FNG MASTER

ACAD REFERENCE NO.

Point of Contact

Card Slot

0.330 [8.38] 0.160[4.06]

**See Accompanying Pages for:** 

- **Contact Bend Details**
- **Mounting Options**

ISSUE NUMBER