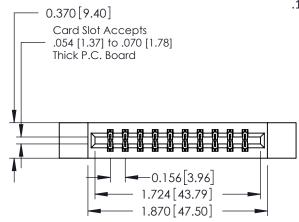

**Mounting Option** 

12-.128 (3.25) Dia. Side Mounting Holes

**Contact Detail** 

524-P.C. Tail .018 Sq.(0.46 Sq.) - Tail LG=.175(4.45) .156 [3.96] Contact Spacing x .200 [5.08] Row Spacing

THIS IS A C.A.D. GENERATED DRAWING DO NOT MAKE MANUAL REVISIONS TO MASTER.

ISSUE NUMBER

ORIGINAL

1

**See Accompanying Pages for:** 

- **Contact Bend Details**
- **Mounting Options**

| 337 / 387 Series Card Edge Connector |
|--------------------------------------|
| Part Number: 337-020-524-212         |