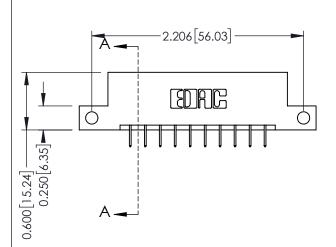

**Mounting Option** 

12-.128 (3.25) Dia. Side Mounting Holes

**Contact Detail** 

524-P.C. Tail .018 Sq.(0.46 Sq.) - Tail LG=.175(4.45) .156 [3.96] Contact Spacing x .200 [5.08] Row Spacing

THIS IS A C.A.D. GENERATED DRAWING DO NOT MAKE MANUAL REVISIONS TO MASTER.

ISSUE NUMBER

ORIGINAL

1

**See Accompanying Pages for:** 

- **Contact Bend Details**
- **Mounting Options**

| 337 / 387 Series Card Edge Connector |
|--------------------------------------|
| Part Number: 337-020-524-212         |