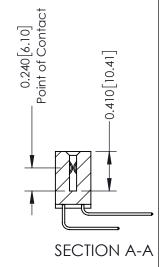

## **Contact Detail**

559-90 Degree Bend (Code 541 Contacts) .100 [2.54] Contact Spacing x .200 [5.08] Row Spacing

342 ENG MASTER

DATE: OCT. 06/09

SHEET 1 OF 3

| Dart Number        | DRAWN: J.LEE     |                                                                     |                |
|--------------------|------------------|---------------------------------------------------------------------|----------------|
| ran number.        | 342-018-559-2    | J6                                                                  | CHECKED:       |
|                    |                  | THESE DRAWINGS AND SPECIFICATIONS ARE THE PROPERTY OF EDAC INC.,AND | SCALE: NTS     |
|                    | TORONTO, ONTARIO | SHALL NOT BE REPRODUCED, OR COPIED OR USED AS THE BASIS FOR THE     | DRAWING NUMBER |
| YOUR CONNECTION TO | 071171071        | MANUFACTURE OR SALE OF APPARATUS                                    | 342 Assembly   |