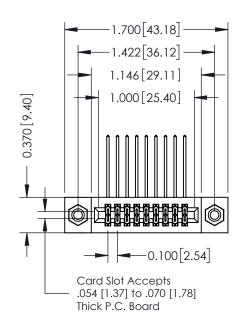

## **Mounting Option**

08-#4-40 Unified Threaded Inserts

## **See Accompanying Pages for:**

- **Contact Bend Details**
- **Mounting Options**