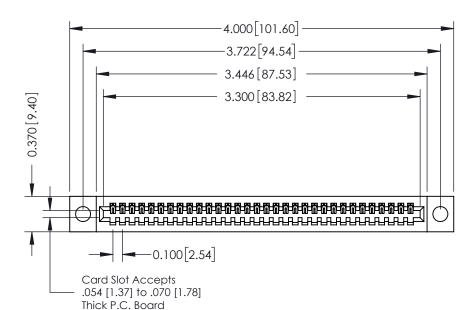

## **See Accompanying Pages for:**

- **Contact Bend Details**
- **Mounting Options**

342 / 392 Card Edge Connector Part Number: 342-032-540-104

YOUR CONNECTION TO QUALITY & SERVICE

342 ENG MASTER J.LEE DATE: OCT. 06/09 SHEET 1 OF 3