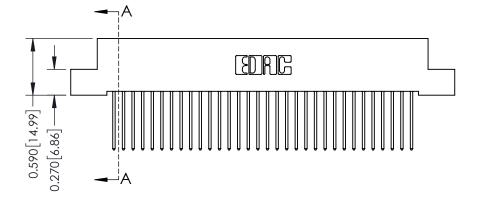

## **Contact Detail**

540-Wire Wrap .025 Sq.(0.64 Sq.) - Tail LG=.570(14.48) .100 [2.54] Contact Spacing x .200 [5.08] Row Spacing

342 Assembly

THIS IS A C.A.D. GENERATED DRAWING DO NOT MAKE MANUAL REVISIONS TO MASTER. ISSUE NUMBER

ORIGINAL

1

| 342 / 392 Series Card Edge Connector<br>Contact Bend Detail |                                                                                                                                                                                                  | ACAD REFERENCE NO. 342 ENG MASTER |             |                  |        |
|-------------------------------------------------------------|--------------------------------------------------------------------------------------------------------------------------------------------------------------------------------------------------|-----------------------------------|-------------|------------------|--------|
|                                                             |                                                                                                                                                                                                  | DRAWN:                            | J.LEE       | DATE: OCT. 06/09 |        |
|                                                             |                                                                                                                                                                                                  | CHECKED:                          |             | DATE:            |        |
| TORONTO, ONTARIO                                            | THESE DRAWINGS AND SPECIFICATIONS ARE THE PROPERTY OF EDAC INC. AND SHALL NOT BE REPRODUCED, OR COPIED OR USED AS THE BASIS FOR THE MANUFACTURE OR SALE OF APPARATUS WITHOUT WRITTEN PERMISSION. | SCALE:                            | NTS         | SHEET :          | 2 OF 3 |
|                                                             |                                                                                                                                                                                                  | DRAWING                           | NUMBER      |                  | ISSUE  |
| YOUR CONNECTION TO QUALITY & SERVICE                        |                                                                                                                                                                                                  | 3                                 | 42 Assembly |                  | 1      |