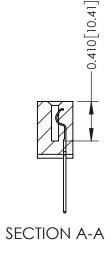

342 Assembly

THIS IS A C.A.D. GENERATED DRAWING DO NOT MAKE MANUAL REVISIONS TO MASTER. ISSUE NUMBER

ORIGINAL

1

| 342 / 392 Series Card Edge Connector<br>Contact Bend Detail |                                                                                                                                                                                                  | ACAD REFERENCE NO. 342 ENG MASTER |             |                  |        |
|-------------------------------------------------------------|--------------------------------------------------------------------------------------------------------------------------------------------------------------------------------------------------|-----------------------------------|-------------|------------------|--------|
|                                                             |                                                                                                                                                                                                  | DRAWN:                            | J.LEE       | DATE: OCT. 06/09 |        |
|                                                             |                                                                                                                                                                                                  | CHECKED:                          |             | DATE:            |        |
| TORONTO, ONTARIO                                            | THESE DRAWINGS AND SPECIFICATIONS ARE THE PROPERTY OF EDAC INC. AND SHALL NOT BE REPRODUCED, OR COPIED OR USED AS THE BASIS FOR THE MANUFACTURE OR SALE OF APPARATUS WITHOUT WRITTEN PERMISSION. | SCALE:                            | NTS         | SHEET :          | 2 OF 3 |
|                                                             |                                                                                                                                                                                                  | DRAWING                           | NUMBER      |                  | ISSUE  |
| YOUR CONNECTION TO QUALITY & SERVICE                        |                                                                                                                                                                                                  | 3                                 | 42 Assembly |                  | 1      |