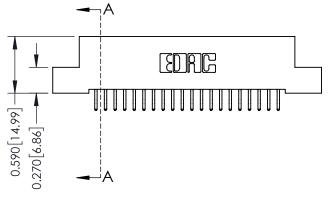

## **Contact Detail**

556-Extender Board Bend (Code 520 Contacts) .100 [2.54] Contact Spacing x .200 [5.08] Row Spacing

## \_\_\_\_0.240[6.10] Point of Contact 0.410[10.41] SECTION A-A