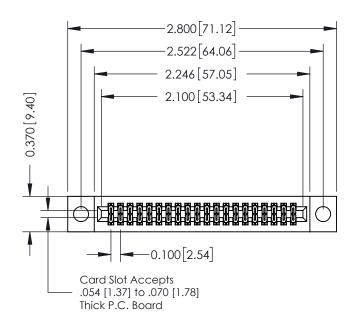

## **See Accompanying Pages for:**

- **Contact Bend Details**
- **Mounting Options**

342 / 392 Card Edge Connector Part Number: 342-040-556-204

YOUR CONNECTION TO QUALITY & SERVICE

342 ENG MASTER J.LEE DATE: OCT. 06/09 SHEET 1 OF 3

342 Assembly

THIS IS A C.A.D. GENERATED DRAWING DO NOT MAKE MANUAL REVISIONS TO MASTER. ISSUE NUMBER

ORIGINAL

1

| 342 / 392 Series Card Edge Connector<br>Contact Bend Detail |                                                                                                                                                                                                  | ACAD REFERENCE NO. 342 ENG MASTER |             |                  |        |
|-------------------------------------------------------------|--------------------------------------------------------------------------------------------------------------------------------------------------------------------------------------------------|-----------------------------------|-------------|------------------|--------|
|                                                             |                                                                                                                                                                                                  | DRAWN:                            | J.LEE       | DATE: OCT. 06/09 |        |
|                                                             |                                                                                                                                                                                                  | CHECKED:                          |             | DATE:            |        |
| TORONTO, ONTARIO                                            | THESE DRAWINGS AND SPECIFICATIONS ARE THE PROPERTY OF EDAC INC. AND SHALL NOT BE REPRODUCED, OR COPIED OR USED AS THE BASIS FOR THE MANUFACTURE OR SALE OF APPARATUS WITHOUT WRITTEN PERMISSION. | SCALE:                            | NTS         | SHEET :          | 2 OF 3 |
|                                                             |                                                                                                                                                                                                  | DRAWING                           | NUMBER      |                  | ISSUE  |
| YOUR CONNECTION TO QUALITY & SERVICE                        |                                                                                                                                                                                                  | 3                                 | 42 Assembly |                  | 1      |