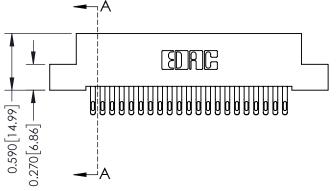

## **Contact Detail**

555-Extender Board Bend (Code 500 Contacts) .100 [2.54] Contact Spacing x .200 [5.08] Row Spacing

## \_\_\_\_0.240[6.10] Point of Contact 0.410[10.41] SECTION A-A