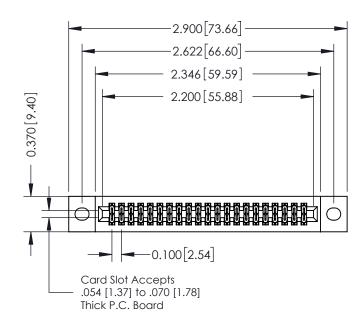

## **See Accompanying Pages for:**

- **Contact Bend Details**
- **Mounting Options**

342 / 392 Card Edge Connector Part Number: 342-042-555-202

YOUR CONNECTION TO QUALITY & SERVICE

342 ENG MASTER J.LEE DATE: OCT. 06/09 SHEET 1 OF 3

342 Assembly

THIS IS A C.A.D. GENERATED DRAWING DO NOT MAKE MANUAL REVISIONS TO MASTER. ISSUE NUMBER

ORIGINAL

1

| 342 / 392 Series Card Edge Connector<br>Contact Bend Detail |                                                                                                                                                                                                  | ACAD REFERENCE NO. 342 ENG MASTER |             |                  |        |
|-------------------------------------------------------------|--------------------------------------------------------------------------------------------------------------------------------------------------------------------------------------------------|-----------------------------------|-------------|------------------|--------|
|                                                             |                                                                                                                                                                                                  | DRAWN:                            | J.LEE       | DATE: OCT. 06/09 |        |
|                                                             |                                                                                                                                                                                                  | CHECKED:                          |             | DATE:            |        |
| TORONTO, ONTARIO                                            | THESE DRAWINGS AND SPECIFICATIONS ARE THE PROPERTY OF EDAC INC. AND SHALL NOT BE REPRODUCED, OR COPIED OR USED AS THE BASIS FOR THE MANUFACTURE OR SALE OF APPARATUS WITHOUT WRITTEN PERMISSION. | SCALE:                            | NTS         | SHEET :          | 2 OF 3 |
|                                                             |                                                                                                                                                                                                  | DRAWING                           | NUMBER      |                  | ISSUE  |
| YOUR CONNECTION TO QUALITY & SERVICE                        |                                                                                                                                                                                                  | 3                                 | 42 Assembly |                  | 1      |