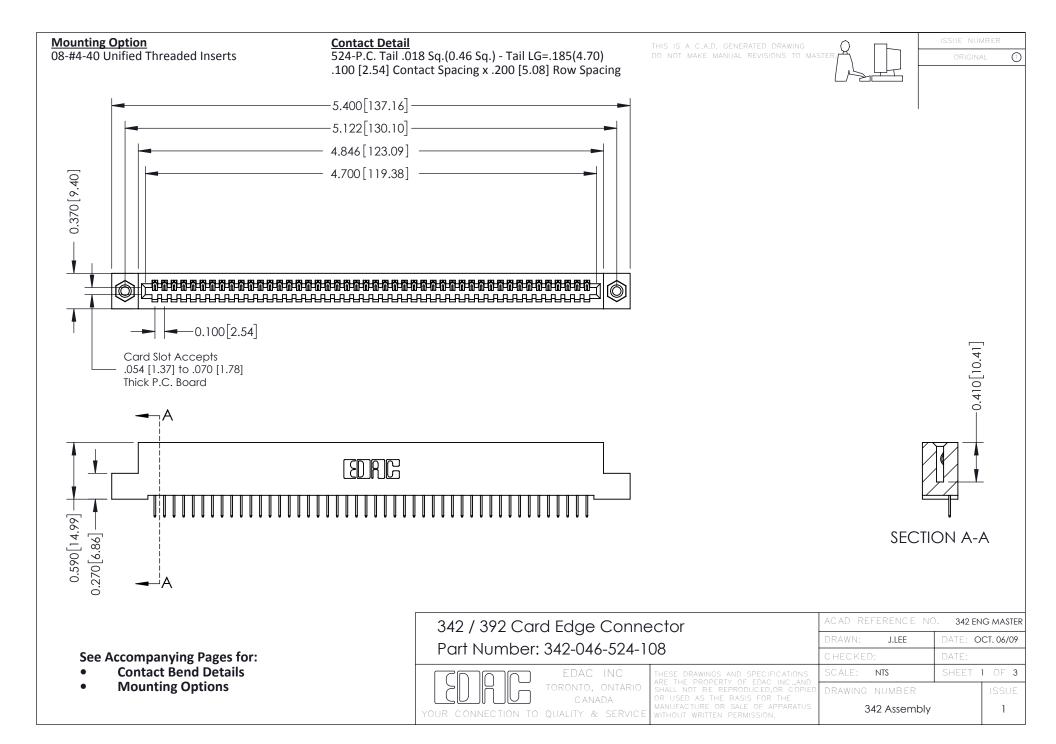

THIS IS A C.A.D. GENERATED DRAWING DO NOT MAKE MANUAL REVISIONS TO MASTER. ISSUE NUMBER

ORIGINAL

1



| 342 / 392 Series Card Edge Connector<br>Contact Bend Detail |                                                                                                                                                                                                  | ACAD REFERENCE NO. 342 ENG MASTER |             |                  |        |
|-------------------------------------------------------------|--------------------------------------------------------------------------------------------------------------------------------------------------------------------------------------------------|-----------------------------------|-------------|------------------|--------|
|