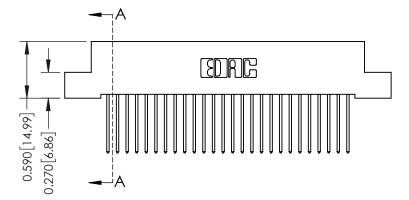

342 Assembly

THIS IS A C.A.D. GENERATED DRAWING DO NOT MAKE MANUAL REVISIONS TO MASTER. ISSUE NUMBER

ORIGINAL

1

| 342 / 392 Series Card Edge Connector<br>Contact Bend Detail |                                                                                                                                   | ACAD REFERENCE NO. 342 ENG MASTER |             |                  |        |
|-------------------------------------------------------------|-----------------------------------------------------------------------------------------------------------------------------------|-----------------------------------|-------------|------------------|--------|
|                                                             |                                                                                                                                   | DRAWN:                            | J.LEE       | DATE: OCT. 06/09 |        |
|                                                             |                                                                                                                                   | CHECKED:                          |             | DATE:            |        |
| EDAC INC                                                    | ARE THE PROPERTY OF EDAC INC.,AND SHALL NOT BE REPRODUCED,OR COPIED OR USED AS THE BASIS FOR THE MANUFACTURE OR SALE OF APPARATUS | SCALE:                            | NTS         | SHEET :          | 2 OF 3 |
| TORONTO, ONTARIO                                            |                                                                                                                                   | DRAWING                           | NUMBER      |                  | ISSUE  |
| YOUR CONNECTION TO QUALITY & SERVICE                        |                                                                                                                                   | 3                                 | 42 Assembly |                  | 1      |