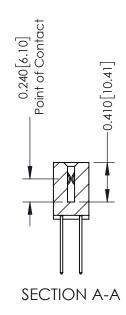

## **Contact Detail**

540-Wire Wrap .025 Sq.(0.64 Sq.) - Tail LG=.570(14.48) .100 [2.54] Contact Spacing x .200 [5.08] Row Spacing