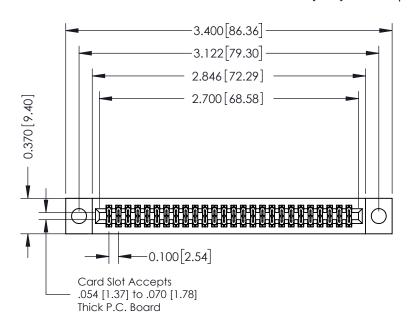

## **See Accompanying Pages for:**

- **Contact Bend Details**
- **Mounting Options**

342 / 392 Card Edge Connector Part Number: 342-052-540-204

| ACAD REFERENCE NO. 342 ENG MASTER |                  |  |  |  |
|-----------------------------------|------------------|--|--|--|
| DRAWN: J.LEE                      | DATE: OCT. 06/09 |  |  |  |
| CHECKED:                          | DATE:            |  |  |  |
| SCALE: NTS                        | SHEET 1 OF 3     |  |  |  |
| DRAWING NUMBER                    | ISSUE            |  |  |  |