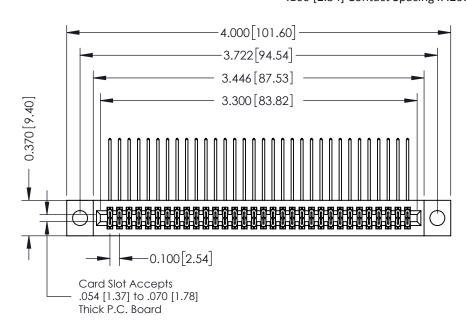

## **See Accompanying Pages for:**

- **Contact Bend Details**
- **Mounting Options**

342 / 392 Card Edge Connector Part Number: 342-064-558-204

YOUR CONNECTION TO QUALITY & SERVICE

|   | ACAD REFERENCE NO. 342 ENG MASTE |                  |  |
|---|----------------------------------|------------------|--|
|   | DRAWN: J.LEE                     | DATE: OCT. 06/09 |  |
|   | CHECKED:                         | DATE:            |  |
|   | SCALE: NTS                       | SHEET 1 OF 3     |  |
| ) | DRAWING NUMBER                   | ISSUE            |  |