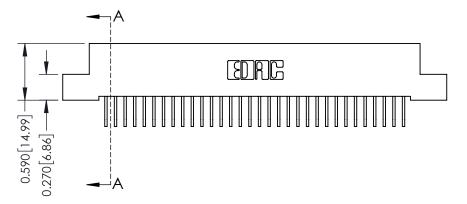

THIS IS A C.A.D. GENERATED DRAWING DO NOT MAKE MANUAL REVISIONS TO MASTER

ISSUE NUMBER

ORIGINAL

1

| 342 / 392 Card Edge Conne            | ACAD REFERENCE NO. 342 ENG MASTER                                                                                                                                                               |                |                         |        |
|--------------------------------------|-------------------------------------------------------------------------------------------------------------------------------------------------------------------------------------------------|----------------|-------------------------|--------|
| Mounting Options                     |                                                                                                                                                                                                 | DRAWN: J.LEE   | DATE: <b>OCT. 06/09</b> |        |
| Moorning Ophons                      | CHECKED:                                                                                                                                                                                        | DATE:          |                         |        |
| EDAC INC                             | THESE DRAWINGS AND SPECIFICATIONS ARE THE PROPERTY OF EDAC INC.,AND SHALL NOT BE REPRODUCED,OR COPIED OR USED AS THE BASIS FOR THE MANUFACTURE OR SALE OF APPARATUS WITHOUT WRITTEN PERMISSION. | SCALE: NTS     | SHEET :                 | 3 OF 3 |
| TORONTO, ONTARIO                     |                                                                                                                                                                                                 | DRAWING NUMBER | •                       | ISSUE  |
| YOUR CONNECTION TO QUALITY & SERVICE |                                                                                                                                                                                                 | 342 Assembly   |                         | 1      |