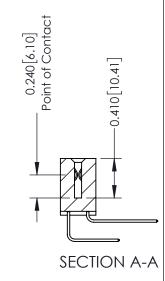

**Mounting Option** 

04-.156 (3.96) Dia. Mounting Holes

**Contact Detail** 

558-90 Degree Bend (Code 541 Contacts) .100 [2.54] Contact Spacing x .200 [5.08] Row Spacing

342 Assembly

THIS IS A C.A.D. GENERATED DRAWING DO NOT MAKE MANUAL REVISIONS TO MASTER. ISSUE NUMBER

ORIGINAL

1

| 342 / 392 Series Card Edge Connector |                                                                                    |          | ACAD REFERENCE NO. 342 ENG MASTER |                  |        |  |
|--------------------------------------|------------------------------------------------------------------------------------|----------|-----------------------------------|------------------|--------|--|
| Contact Bend Detail                  |                                                                                    | DRAWN:   | J.LEE                             | DATE: OCT. 06/09 |        |  |
|                                      |                                                                                    | CHECKED: |                                   | DATE:            |        |  |
| EDAC INC                             | TORONTO, ONTARIO ARE THE PROPERTY OF EDAC INCAND SHALL NOT BE REPRODUCED,OR COPIED | SCALE:   | NTS                               | SHEET :          | 2 OF 3 |  |
|                                      |                                                                                    | DRAWING  | NUMBER                            |                  | ISSUE  |  |
| YOUR CONNECTION TO QUALITY & SERVICE | MANUFACTURE OR SALE OF APPARATUS                                                   | 3        | 42 Assembly                       |                  | 1      |  |