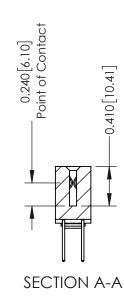

**Mounting Option** 03-.116 (2.95) I.D. Floating Eyelets **Contact Detail** 

523-P.C. Tail .025 Sq.(0.64 Sq.) - Tail LG=.400(10.16) .100 [2.54] Contact Spacing x .200 [5.08] Row Spacing