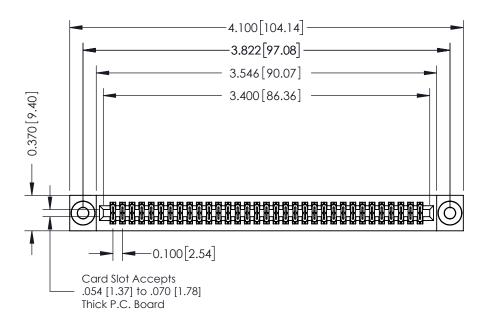

## **See Accompanying Pages for:**

- **Contact Bend Details**
- **Mounting Options**

342 / 392 Card Edge Connector Part Number: 342-066-523-203

YOUR CONNECTION TO QUALITY & SERVICE

CANADA

342 ENG MASTER DATE: OCT. 06/09 J.LEE SHEET 1 OF 3

342 Assembly

THIS IS A C.A.D. GENERATED DRAWING DO NOT MAKE MANUAL REVISIONS TO MASTER. ISSUE NUMBER

ORIGINAL

1

| 342 / 392 Series Card Edge Connector<br>Contact Bend Detail |                                                                                                                                                                                                  | ACAD REFERENCE NO. 342 ENG MASTER |             |                  |        |
|-------------------------------------------------------------|--------------------------------------------------------------------------------------------------------------------------------------------------------------------------------------------------|-----------------------------------|-------------|------------------|--------|
|                                                             |                                                                                                                                                                                                  | DRAWN:                            | J.LEE       | DATE: OCT. 06/09 |        |
|                                                             |                                                                                                                                                                                                  | CHECKED:                          |             | DATE:            |        |
| TORONTO, ONTARIO                                            | THESE DRAWINGS AND SPECIFICATIONS ARE THE PROPERTY OF EDAC INC. AND SHALL NOT BE REPRODUCED, OR COPIED OR USED AS THE BASIS FOR THE MANUFACTURE OR SALE OF APPARATUS WITHOUT WRITTEN PERMISSION. | SCALE:                            | NTS         | SHEET :          | 2 OF 3 |
|                                                             |                                                                                                                                                                                                  | DRAWING                           | NUMBER      |                  | ISSUE  |
| YOUR CONNECTION TO QUALITY & SERVICE                        |                                                                                                                                                                                                  | 3                                 | 42 Assembly |                  | 1      |