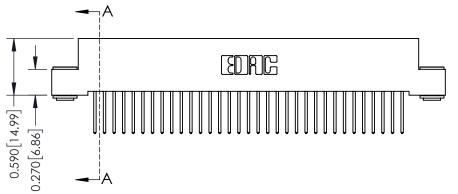

342 Assembly

THIS IS A C.A.D. GENERATED DRAWING DO NOT MAKE MANUAL REVISIONS TO MASTER. ISSUE NUMBER

ORIGINAL

1

| 342 / 392 Series Card Edge Connector<br>Contact Bend Detail |                                                                                                                                                                                                  | ACAD REFERENCE NO. 342 ENG MASTER |             |                  |        |
|-------------------------------------------------------------|--------------------------------------------------------------------------------------------------------------------------------------------------------------------------------------------------|-----------------------------------|-------------|------------------|--------|
|                                                             |                                                                                                                                                                                                  | DRAWN:                            | J.LEE       | DATE: OCT. 06/09 |        |
|                                                             |                                                                                                                                                                                                  | CHECKED:                          |             | DATE:            |        |
| TORONTO, ONTARIO                                            | THESE DRAWINGS AND SPECIFICATIONS ARE THE PROPERTY OF EDAC INC. AND SHALL NOT BE REPRODUCED, OR COPIED OR USED AS THE BASIS FOR THE MANUFACTURE OR SALE OF APPARATUS WITHOUT WRITTEN PERMISSION. | SCALE:                            | NTS         | SHEET :          | 2 OF 3 |
|                                                             |                                                                                                                                                                                                  | DRAWING                           | NUMBER      |                  | ISSUE  |
| YOUR CONNECTION TO QUALITY & SERVICE                        |                                                                                                                                                                                                  | 3                                 | 42 Assembly |                  | 1      |