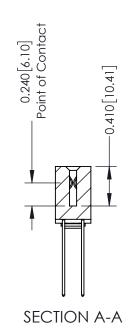

**Mounting Option** 03-.116 (2.95) I.D. Floating Eyelets **Contact Detail** 

541-Wire Wrap .025 Sq.(0.64 Sq.) - Tail LG=.760(19.30) .100 [2.54] Contact Spacing x .200 [5.08] Row Spacing

## **See Accompanying Pages for:**

- **Contact Bend Details**
- **Mounting Options**

342 / 392 Card Edge Connector Part Number: 342-070-541-203

YOUR CONNECTION TO QUALITY & SERVICE

342 ENG MASTER J.LEE DATE: OCT. 06/09 SHEET 1 OF 3