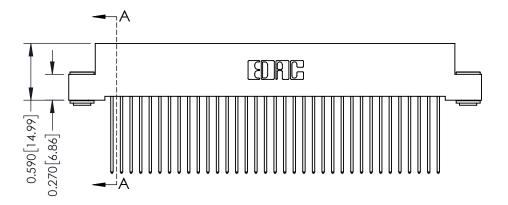

## **See Accompanying Pages for:**

- **Contact Bend Details**
- **Mounting Options**

342 / 392 Card Edge Connector Part Number: 342-070-541-203

YOUR CONNECTION TO QUALITY & SERVICE

342 ENG MASTER J.LEE DATE: OCT. 06/09 SHEET 1 OF 3

342 Assembly

THIS IS A C.A.D. GENERATED DRAWING DO NOT MAKE MANUAL REVISIONS TO MASTER. ISSUE NUMBER

ORIGINAL

1

| 342 / 392 Series Card Edge Connector<br>Contact Bend Detail |                                                                                                                                                                                                  | ACAD REFERENCE NO. 342 ENG MASTER |             |                  |        |
|-------------------------------------------------------------|--------------------------------------------------------------------------------------------------------------------------------------------------------------------------------------------------|-----------------------------------|-------------|------------------|--------|
|                                                             |                                                                                                                                                                                                  | DRAWN:                            | J.LEE       | DATE: OCT. 06/09 |        |
|                                                             |                                                                                                                                                                                                  | CHECKED:                          |             | DATE:            |        |
| TORONTO, ONTARIO                                            | THESE DRAWINGS AND SPECIFICATIONS ARE THE PROPERTY OF EDAC INC. AND SHALL NOT BE REPRODUCED, OR COPIED OR USED AS THE BASIS FOR THE MANUFACTURE OR SALE OF APPARATUS WITHOUT WRITTEN PERMISSION. | SCALE:                            | NTS         | SHEET :          | 2 OF 3 |
|                                                             |                                                                                                                                                                                                  | DRAWING                           | NUMBER      |                  | ISSUE  |
| YOUR CONNECTION TO QUALITY & SERVICE                        |                                                                                                                                                                                                  | 3                                 | 42 Assembly |                  | 1      |