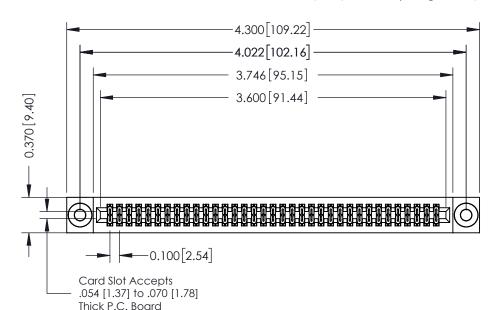

## **See Accompanying Pages for:**

- **Contact Bend Details**
- **Mounting Options**

342 / 392 Card Edge Connector Part Number: 342-070-541-203

YOUR CONNECTION TO QUALITY & SERVICE

342 ENG MASTER J.LEE DATE: OCT. 06/09 SHEET 1 OF 3

342 Assembly

THIS IS A C.A.D. GENERATED DRAWING DO NOT MAKE MANUAL REVISIONS TO MASTER. ISSUE NUMBER

ORIGINAL

1

| 342 / 392 Series Card Edge Connector<br>Contact Bend Detail |                                                                                                                                                                                                  | ACAD REFERENCE NO. 342 ENG MASTER |             |                  |        |
|-------------------------------------------------------------|--------------------------------------------------------------------------------------------------------------------------------------------------------------------------------------------------|-----------------------------------|-------------|------------------|--------|
|                                                             |                                                                                                                                                                                                  | DRAWN:                            | J.LEE       | DATE: OCT. 06/09 |        |
|                                                             |                                                                                                                                                                                                  | CHECKED:                          |             | DATE:            |        |
| TORONTO, ONTARIO                                            | THESE DRAWINGS AND SPECIFICATIONS ARE THE PROPERTY OF EDAC INC. AND SHALL NOT BE REPRODUCED, OR COPIED OR USED AS THE BASIS FOR THE MANUFACTURE OR SALE OF APPARATUS WITHOUT WRITTEN PERMISSION. | SCALE:                            | NTS         | SHEET :          | 2 OF 3 |
|                                                             |                                                                                                                                                                                                  | DRAWING                           | NUMBER      |                  | ISSUE  |
| YOUR CONNECTION TO QUALITY & SERVICE                        |                                                                                                                                                                                                  | 3                                 | 42 Assembly |                  | 1      |