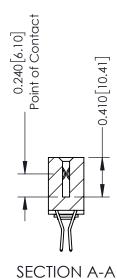

342 ENG MASTER J.LEE DATE: OCT. 06/09 NTS SHEET 1 OF 3

342 Assembly

THIS IS A C.A.D. GENERATED DRAWING DO NOT MAKE MANUAL REVISIONS TO MASTER. ISSUE NUMBER

ORIGINAL

1

| 342 / 392 Series Card Edge Connector<br>Contact Bend Detail |                                                                                                                                              | ACAD REFERENCE NO. 342 ENG MASTER |             |          |          |
|-------------------------------------------------------------|----------------------------------------------------------------------------------------------------------------------------------------------|-----------------------------------|-------------|----------|----------|
|                                                             |                                                                                                                                              | DRAWN:                            | J.LEE       | DATE: OC | T. 06/09 |
|                                                             |                                                                                                                                              | CHECKED:                          |             | DATE:    |          |
| EDAC INC                                                    | ARE THE PROPERTY OF EDAC INC.,AND —<br>SHALL NOT BE REPRODUCED,OR COPIED<br>OR USED AS THE BASIS FOR THE<br>MANUFACTURE OR SALE OF APPARATUS | SCALE:                            | NTS         | SHEET :  | 2 OF 3   |
| TORONTO, ONTARIO                                            |                                                                                                                                              | DRAWING                           | NUMBER      |          | ISSUE    |
| YOUR CONNECTION TO QUALITY & SERVICE                        |                                                                                                                                              | 3                                 | 42 Assembly |          | 1        |