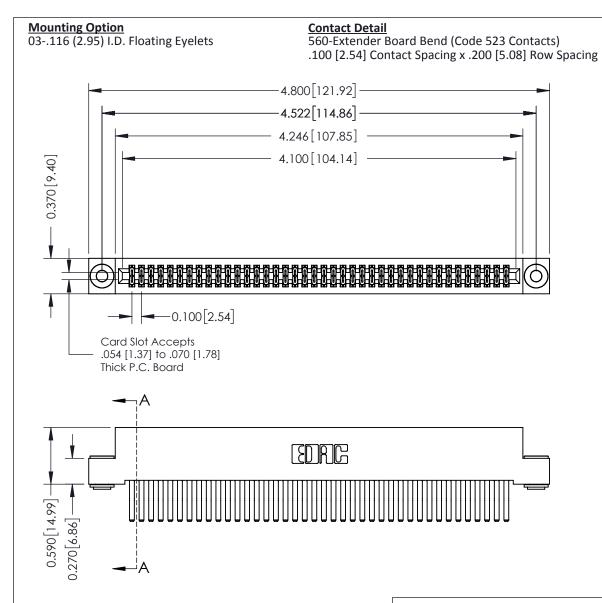

## **See Accompanying Pages for:**

- **Contact Bend Details**
- **Mounting Options**

| 342 / 392 Card Edge Connector |
|-------------------------------|
| Part Number: 342-080-560-203  |

YOUR CONNECTION TO QUALITY & SERVICE

342 ENG MASTER J.LEE DATE: OCT. 06/09 NTS SHEET 1 OF 3

342 Assembly

THIS IS A C.A.D. GENERATED DRAWING DO NOT MAKE MANUAL REVISIONS TO MASTER. ISSUE NUMBER

ORIGINAL

1

| 342 / 392 Series Card Edge Connector<br>Contact Bend Detail |                                                                                                                                              | ACAD REFERENCE NO. 342 ENG MASTER |             |          |          |
|-------------------------------------------------------------|----------------------------------------------------------------------------------------------------------------------------------------------|-----------------------------------|-------------|----------|----------|
|                                                             |                                                                                                                                              | DRAWN:                            | J.LEE       | DATE: OC | T. 06/09 |
|                                                             |                                                                                                                                              | CHECKED:                          |             | DATE:    |          |
| EDAC INC                                                    | ARE THE PROPERTY OF EDAC INC.,AND —<br>SHALL NOT BE REPRODUCED,OR COPIED<br>OR USED AS THE BASIS FOR THE<br>MANUFACTURE OR SALE OF APPARATUS | SCALE:                            | NTS         | SHEET :  | 2 OF 3   |
| TORONTO, ONTARIO                                            |                                                                                                                                              | DRAWING                           | NUMBER      |          | ISSUE    |
| YOUR CONNECTION TO QUALITY & SERVICE                        |                                                                                                                                              | 3                                 | 42 Assembly |          | 1        |

THIS IS A C.A.D. GENERATED DRAWING DO NOT MAKE MANUAL REVISIONS TO MASTER

ISSUE NUMBER

ORIGINAL

1

| 342 / 392 Card Edge Connector<br>Mounting Options |                                                                                                                                    | ACAD REFERENCE NO. 342 ENG MASTER |                         |        |  |  |
|---------------------------------------------------|------------------------------------------------------------------------------------------------------------------------------------|-----------------------------------|-------------------------|--------|--|--|
|                                                   |                                                                                                                                    | DRAWN: J.LEE                      | DATE: <b>OCT. 06/09</b> |        |  |  |
|                                                   |                                                                                                                                    | CHECKED:                          | DATE:                   |        |  |  |
| EDAC INC                                          | THESE DRAWINGS AND SPECIFICATIONS ARE THE PROPERTY OF EDAC INC. AND SHALL NOT BE REPRODUCED.OR COPIED OR USED AS THE BASIS FOR THE | SCALE: NTS                        | SHEET :                 | 3 OF 3 |  |  |
| TORONTO, ONTARIO                                  |                                                                                                                                    | DRAWING NUMBER                    | •                       | ISSUE  |  |  |
| YOUR CONNECTION TO QUALITY & SERVICE              | MANUFACTURE OR SALE OF APPARATUS                                                                                                   | 342 Assembly                      |                         | 1      |  |  |