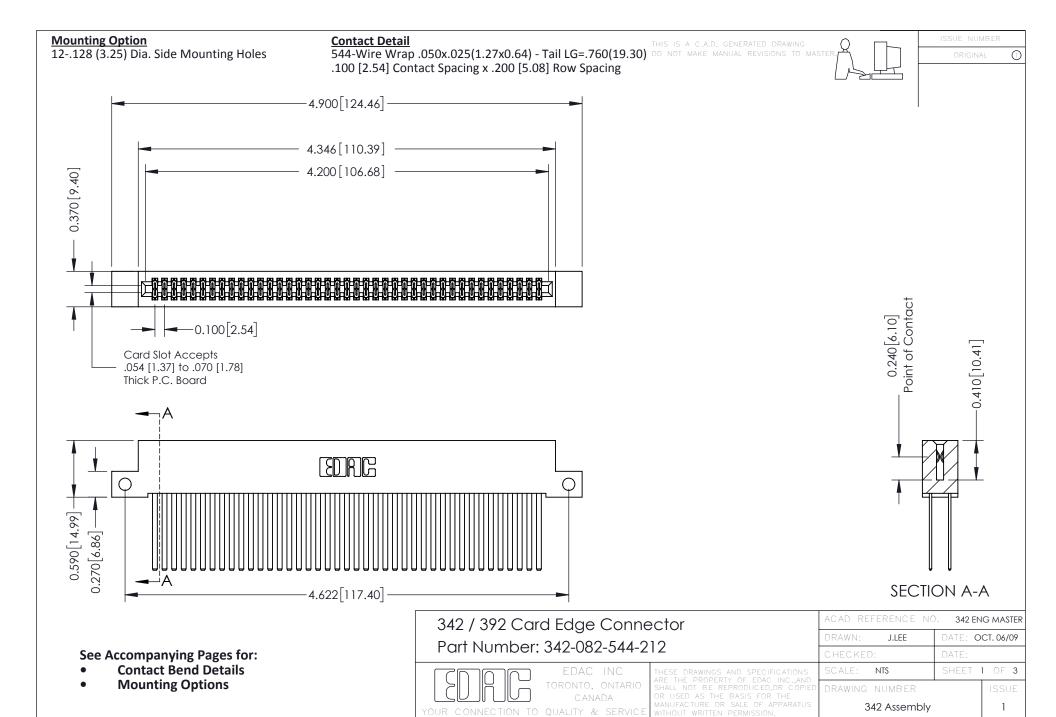

THIS IS A C.A.D. GENERATED DRAWING DO NOT MAKE MANUAL REVISIONS TO MASTER. ISSUE NUMBER

ORIGINAL

1

| 342 / 392 Series Card Edge Connector<br>Contact Bend Detail |                                                                                                                                                                                                  | ACAD REFERENCE NO. 342 ENG MASTER |             |                  |        |
|-------------------------------------------------------------|--------------------------------------------------------------------------------------------------------------------------------------------------------------------------------------------------|-----------------------------------|-------------|------------------|--------|
|                                                             |                                                                                                                                                                                                  | DRAWN:                            | J.LEE       | DATE: OCT. 06/09 |        |
|                                                             |                                                                                                                                                                                                  | CHECKED:                          |             | DATE:            |        |
| TORONTO, ONTARIO                                            | THESE DRAWINGS AND SPECIFICATIONS ARE THE PROPERTY OF EDAC INC. AND SHALL NOT BE REPRODUCED, OR COPIED OR USED AS THE BASIS FOR THE MANUFACTURE OR SALE OF APPARATUS WITHOUT WRITTEN PERMISSION. | SCALE:                            | NTS         | SHEET :          | 2 OF 3 |
|                                                             |                                                                                                                                                                                                  | DRAWING                           | NUMBER      |                  | ISSUE  |
| YOUR CONNECTION TO QUALITY & SERVICE                        |                                                                                                                                                                                                  | 3                                 | 42 Assembly |                  | 1      |

THIS IS A C.A.D. GENERATED DRAWING DO NOT MAKE MANUAL REVISIONS TO MASTER

ISSUE NUMBER

ORIGINAL

1

| 342 / 392 Card Edge Connector<br>Mounting Options |                                                                                                                                                                                                 | ACAD REFERENCE NO. 342 ENG MASTER |                         |        |  |  |
|---------------------------------------------------|-------------------------------------------------------------------------------------------------------------------------------------------------------------------------------------------------|-----------------------------------|-------------------------|--------|--|--|
|                                                   |                                                                                                                                                                                                 | DRAWN: J.LEE                      | DATE: <b>OCT. 06/09</b> |        |  |  |
|                                                   |                                                                                                                                                                                                 | CHECKED:                          | DATE:                   |        |  |  |
| TORONTO, ONTARIO                                  | THESE DRAWINGS AND SPECIFICATIONS ARE THE PROPERTY OF EDAC INC.,AND SHALL NOT BE REPRODUCED,OR COPIED OR USED AS THE BASIS FOR THE MANUFACTURE OR SALE OF APPARATUS WITHOUT WRITTEN PERMISSION. | SCALE: NTS                        | SHEET :                 | 3 OF 3 |  |  |
|                                                   |                                                                                                                                                                                                 | DRAWING NUMBER                    | •                       | ISSUE  |  |  |
| YOUR CONNECTION TO QUALITY & SERVICE              |                                                                                                                                                                                                 | 342 Assembly                      |                         | 1      |  |  |