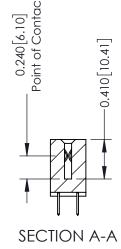

342 Assembly

THIS IS A C.A.D. GENERATED DRAWING DO NOT MAKE MANUAL REVISIONS TO MASTER. ISSUE NUMBER

ORIGINAL

1

| 342 / 392 Series Card Edge Connector<br>Contact Bend Detail |                                                                                                                                                                                                  | ACAD REFERENCE NO. 342 ENG MASTER |             |                  |        |
|-------------------------------------------------------------|--------------------------------------------------------------------------------------------------------------------------------------------------------------------------------------------------|-----------------------------------|-------------|------------------|--------|
|                                                             |                                                                                                                                                                                                  | DRAWN:                            | J.LEE       | DATE: OCT. 06/09 |        |
|                                                             |                                                                                                                                                                                                  | CHECKED:                          |             | DATE:            |        |
| TORONTO, ONTARIO                                            | THESE DRAWINGS AND SPECIFICATIONS ARE THE PROPERTY OF EDAC INC. AND SHALL NOT BE REPRODUCED, OR COPIED OR USED AS THE BASIS FOR THE MANUFACTURE OR SALE OF APPARATUS WITHOUT WRITTEN PERMISSION. | SCALE:                            | NTS         | SHEET :          | 2 OF 3 |
|                                                             |                                                                                                                                                                                                  | DRAWING                           | NUMBER      |                  | ISSUE  |
| YOUR CONNECTION TO QUALITY & SERVICE                        |                                                                                                                                                                                                  | 3                                 | 42 Assembly |                  | 1      |