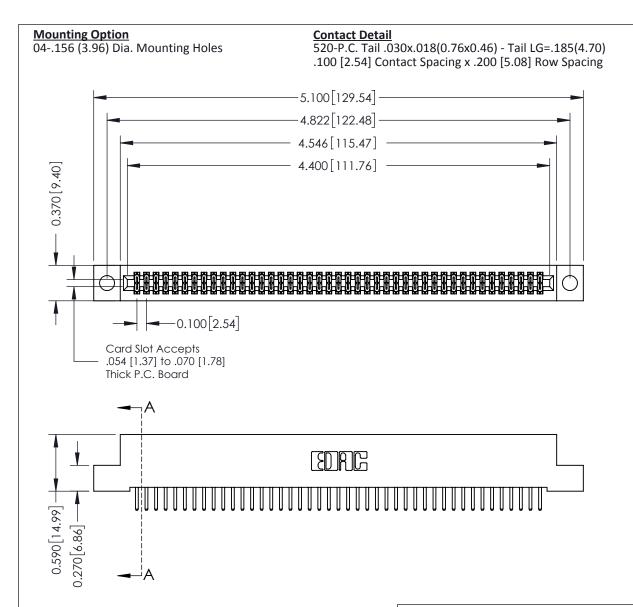

## **See Accompanying Pages for:**

- **Contact Bend Details**
- **Mounting Options**

342 / 392 Card Edge Connector Part Number: 342-086-520-204

YOUR CONNECTION TO QUALITY & SERVICE

CANADA

342 ENG MASTER J.LEE DATE: OCT. 06/09 SHEET 1 OF 3

342 Assembly

THIS IS A C.A.D. GENERATED DRAWING DO NOT MAKE MANUAL REVISIONS TO MASTER. ISSUE NUMBER

ORIGINAL

1

| 342 / 392 Series Card Edge Connector<br>Contact Bend Detail |                                                                                                                                                                                                  | ACAD REFERENCE NO. 342 ENG MASTER |             |                  |        |
|-------------------------------------------------------------|--------------------------------------------------------------------------------------------------------------------------------------------------------------------------------------------------|-----------------------------------|-------------|------------------|--------|
|                                                             |                                                                                                                                                                                                  | DRAWN:                            | J.LEE       | DATE: OCT. 06/09 |        |
|                                                             |                                                                                                                                                                                                  | CHECKED:                          |             | DATE:            |        |
| TORONTO, ONTARIO                                            | THESE DRAWINGS AND SPECIFICATIONS ARE THE PROPERTY OF EDAC INC. AND SHALL NOT BE REPRODUCED, OR COPIED OR USED AS THE BASIS FOR THE MANUFACTURE OR SALE OF APPARATUS WITHOUT WRITTEN PERMISSION. | SCALE:                            | NTS         | SHEET :          | 2 OF 3 |
|                                                             |                                                                                                                                                                                                  | DRAWING                           | NUMBER      |                  | ISSUE  |
| YOUR CONNECTION TO QUALITY & SERVICE                        |                                                                                                                                                                                                  | 3                                 | 42 Assembly |                  | 1      |