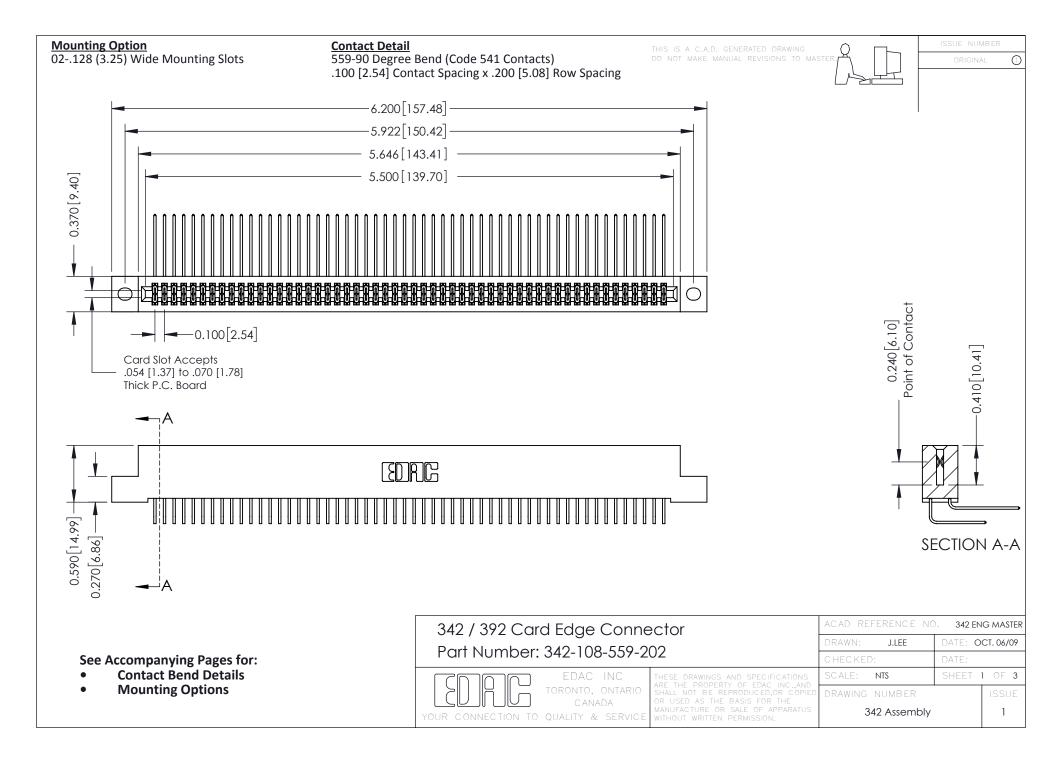

THIS IS A C.A.D. GENERATED DRAWING DO NOT MAKE MANUAL REVISIONS TO MASTER. ISSUE NUMBER

ORIGINAL

1



| 342 / 392 Series Card Edge Connector<br>Contact Bend Detail |                                                                                                                                                                                                  | ACAD REFERENCE NO. 342 ENG MASTER |             |                  |        |
|-------------------------------------------------------------|--------------------------------------------------------------------------------------------------------------------------------------------------------------------------------------------------|-----------------------------------|-------------|------------------|--------|
|