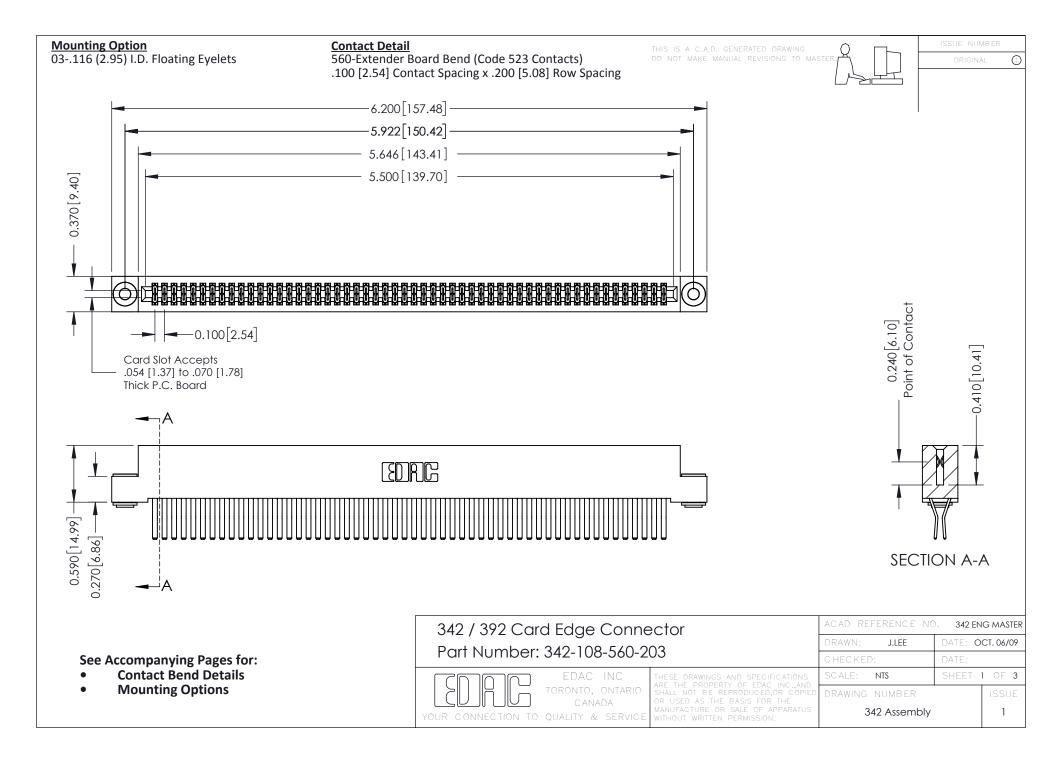

THIS IS A C.A.D. GENERATED DRAWING DO NOT MAKE MANUAL REVISIONS TO MASTER. ISSUE NUMBER

ORIGINAL

1



| 342 / 392 Series Card Edge Connector<br>Contact Bend Detail |                                                                                                                                                                                                  | ACAD REFERENCE NO. 342 ENG MASTER |             |                  |        |
|-------------------------------------------------------------|--------------------------------------------------------------------------------------------------------------------------------------------------------------------------------------------------|-----------------------------------|-------------|------------------|--------|
|