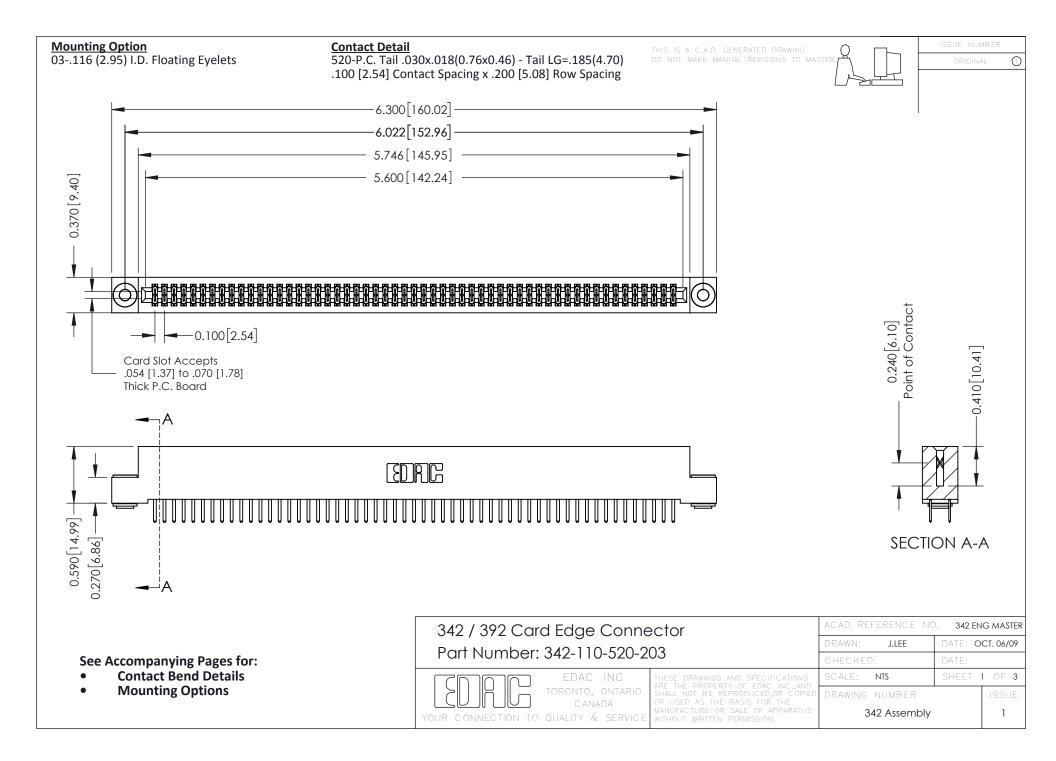

THIS IS A C.A.D. GENERATED DRAWING DO NOT MAKE MANUAL REVISIONS TO MASTER. ISSUE NUMBER

ORIGINAL

1



| 342 / 392 Series Card Edge Connector<br>Contact Bend Detail |                                                                                                                                                                                                  | ACAD REFERENCE NO. 342 ENG MASTER |             |                  |        |
|-------------------------------------------------------------|--------------------------------------------------------------------------------------------------------------------------------------------------------------------------------------------------|-----------------------------------|-------------|------------------|--------|
|