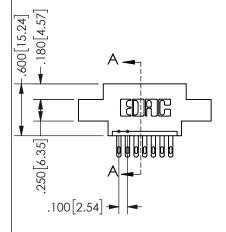

THIS IS A C.A.D. GENERATED DRAWING DO NOT MAKE MANUAL REVISIONS TO MASTER.

ISSUE NUMBER

ORIGINAL

1

<u>Contact Dimensions:</u>
500-Wire Hole .050x.025(1.27x0.64) - Tail LG=.260(6.60)
.100 (2.54) Contact Spacing x .200 (5.08) Row Spacing

.160 4.06 .330[8.38] POINT OF CARD SLOT CONTACT .370 9.4

## **SECTION A-A**

345/395 SERIES CARD EDGE CONNECTOR PART NUMBER: 345-007-500-602

**EDAC INC** TORONTO, ONTARIO CANADA

THESE DRAWINGS AND SPECIFICATIONS ARE THE PROPERTY OF EDAC INC., AND SHALL NOT BE REPRODUCED, OR COPIED OR USED AS THE BASIS FOR THE MANUFACTURE OR SALE OF APPARATUS WITHOUT WRITTEN PERMISSION.