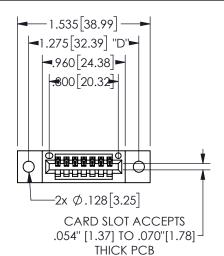

THIS IS A C.A.D. GENERATED DRAWING DO NOT MAKE MANUAL REVISIONS TO MASTER.

ISSUE NUMBER

ORIGINAL

1

<u>Contact Dimensions:</u>
500-Wire Hole .050x.025(1.27x0.64) - Tail LG=.260(6.60)
.100 (2.54) Contact Spacing x .200 (5.08) Row Spacing

.160 4.06 .330[8.38] POINT OF CARD SLOT CONTACT .370 9.4

## **SECTION A-A**

345/395 SERIES CARD EDGE CONNECTOR PART NUMBER: 345-007-500-602

**EDAC INC** TORONTO, ONTARIO CANADA

THESE DRAWINGS AND SPECIFICATIONS ARE THE PROPERTY OF EDAC INC., AND SHALL NOT BE REPRODUCED, OR COPIED OR USED AS THE BASIS FOR THE MANUFACTURE OR SALE OF APPARATUS WITHOUT WRITTEN PERMISSION.