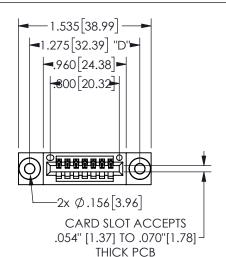

THIS IS A C.A.D. GENERATED DRAWING DO NOT MAKE MANUAL REVISIONS TO MASTER.

ISSUE NUMBER

ORIGINAL

1

<u>Contact Dimensions:</u>
520-P.C. Tail .030x.018(0.76x0.46) - Tail LG=.175(4.45)
.100 (2.54) Contact Spacing x .200 (5.08) Row Spacing

.160 4.06 .330[8.38] POINT OF CARD SLOT CONTACT .370 9.4

## SECTION A-A

345/395 SERIES CARD EDGE CONNECTOR PART NUMBER: 345-007-520-103

**EDAC INC** TORONTO, ONTARIO CANADA

THESE DRAWINGS AND SPECIFICATIONS ARE THE PROPERTY OF EDAC INC.,AND SHALL NOT BE REPRODUCED, OR COPIED OR USED AS THE BASIS FOR THE MANUFACTURE OR SALE OF APPARATUS WITHOUT WRITTEN PERMISSION.