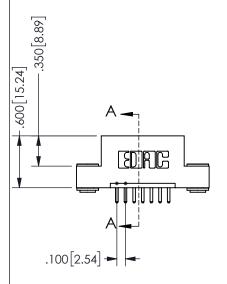

## SECTION A-A

345/395 SERIES CARD EDGE CONNECTOR PART NUMBER: 345-007-520-103

**EDAC INC** TORONTO, ONTARIO CANADA

THESE DRAWINGS AND SPECIFICATIONS ARE THE PROPERTY OF EDAC INC.,AND SHALL NOT BE REPRODUCED, OR COPIED OR USED AS THE BASIS FOR THE MANUFACTURE OR SALE OF APPARATUS WITHOUT WRITTEN PERMISSION.