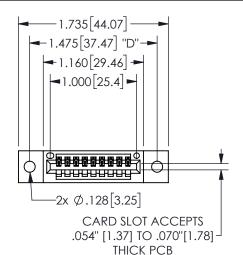

## **SECTION A-A**

345/395 SERIES CARD EDGE CONNECTOR PART NUMBER: 345-009-521-102

**EDAC INC** TORONTO, ONTARIO CANADA

THESE DRAWINGS AND SPECIFICATIONS ARE THE PROPERTY OF EDAC INC., AND SHALL NOT BE REPRODUCED, OR COPIED OR USED AS THE BASIS FOR THE MANUFACTURE OR SALE OF APPARATUS WITHOUT WRITTEN PERMISSION.

| ACAD REFERENCE NO.  | 345-ENG-MASTER   |
|---------------------|------------------|
| DRAWN: R.STA.MONICA | DATE:MAY.16/2017 |
| CHECKED:            | DATE:            |
| SCALE: NTS          | SHEET 1 OF 2     |
| DRAWING NUMBER      | ISSUE            |
| 345-ENG-MASTER      | 1                |
|                     |                  |