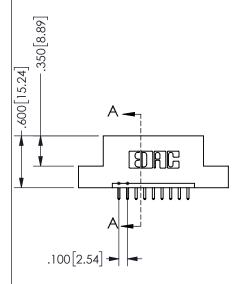

## **SECTION A-A**

345/395 SERIES CARD EDGE CONNECTOR PART NUMBER: 345-009-521-102

**EDAC INC** TORONTO, ONTARIO CANADA

THESE DRAWINGS AND SPECIFICATIONS ARE THE PROPERTY OF EDAC INC., AND SHALL NOT BE REPRODUCED, OR COPIED OR USED AS THE BASIS FOR THE MANUFACTURE OR SALE OF APPARATUS WITHOUT WRITTEN PERMISSION.

| ACAD REFERENCE NO.  | 345-ENG-MASTER   |
|---------------------|------------------|
| DRAWN: R.STA.MONICA | DATE:MAY.16/2017 |
| CHECKED:            | DATE:            |
| SCALE: NTS          | SHEET 1 OF 2     |
| DRAWING NUMBER      | ISSUE            |
| 345-ENG-MASTER      | 1                |
|                     |                  |