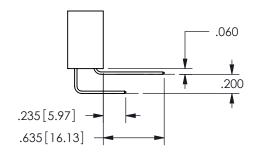

## <u>Contact Dimensions:</u> 556-Extender Board Bend (Code 520 Contacts) See Sheet 2 for Contact Code 555, 556, 558, 559, 560 **Dimensions**

.330[8.38]

CARD SLOT