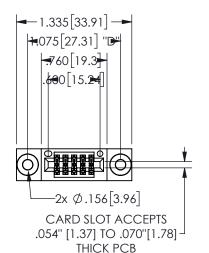

## 345/395 SERIES CARD EDGE CONNECTOR PART NUMBER: 345-010-556-803

YOUR CONNECTION TO QUALITY & SERVICE

**EDAC INC** TORONTO, ONTARIO CANADA

THESE DRAWINGS AND SPECIFICATIONS ARE THE PROPERTY OF EDAC INC.,AND SHALL NOT BE REPRODUCED, OR COPIED OR USED AS THE BASIS FOR THE MANUFACTURE OR SALE OF APPARATUS WITHOUT WRITTEN PERMISSION.

|                     | JI  |                  | 4 / 1-/ / |
|---------------------|-----|------------------|-----------|
| ACAD REFERENCE NO.  |     | 345-ENG-MASTER   |           |
| DRAWN: R.STA.MONICA |     | DATE:MAY.16/2017 |           |
| CHECKED:            |     | DATE:            |           |
| SCALE:              | NTS | SHEET 1          | OF 2      |
| DRAWING NUMBER      |     |                  | ISSUE     |
| 345-ENG-MASTER      |     |                  | 1         |