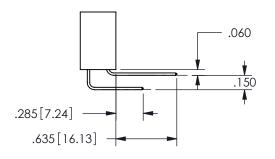

## <u>Contact Dimensions:</u> 556-Extender Board Bend (Code 520 Contacts) See Sheet 2 for Contact Code 555, 556, 558, 559, 560 **Dimensions**

.330[8.38]

CARD SLOT