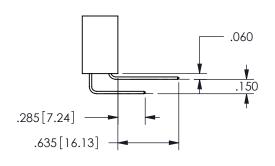

**Contact Dimensions:** 524-P.C. Tail .018 Sq.(0.46 Sq.) - Tail LG=.175(4.45) .100 (2.54) Contact Spacing x .200 (5.08) Row Spacing

.160 4.06 .330[8.38] POINT OF CARD SLOT CONTACT

ISSUE NUMBER ORIGINAL

1

**Contact Code 558** 

Contact Code 559

**Contact Code 560** 

INSULATOR MATERIAL: THERMOPLASTIC POLYESTER, UL 94V-0 DAP MATERIAL AVAILABLE UPON REQUEST

CONTACT MATERIAL; COPPER ALLOY CONTACT PLATING: GOLD ON THE MATING AREA, TIN PLATING ON THE CONTACT TAILS, NICKEL UNDERPLATE