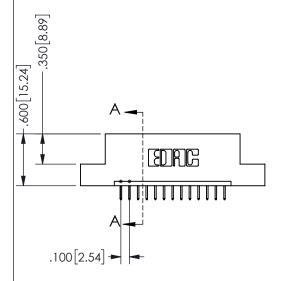

THIS IS A C.A.D. GENERATED DRAWING DO NOT MAKE MANUAL REVISIONS TO MASTER.

ISSUE NUMBER

ORIGINAL

1

-2.135[54.23] -1.875[47.63] "D"--1.560<sup>[39.62]</sup> - 1.400 [35.56] --2x Ø.156[3.96] CARD SLOT ACCEPTS .054" [1.37] TO .070"[1.78] <sup>\_</sup> THICK PCB

## SECTION A-A

345/395 SERIES CARD EDGE CONNECTOR PART NUMBER: 345-013-524-104

**EDAC INC** TORONTO, ONTARIO CANADA

THESE DRAWINGS AND SPECIFICATIONS ARE THE PROPERTY OF EDAC INC.,AND SHALL NOT BE REPRODUCED, OR COPIED OR USED AS THE BASIS FOR THE MANUFACTURE OR SALE OF APPARATUS WITHOUT WRITTEN PERMISSION.