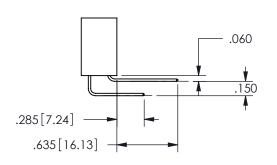

ISSUE NUMBER ORIGINAL

1

**Contact Code 558** 

Contact Code 559

Contact Code 560

INSULATOR MATERIAL: THERMOPLASTIC POLYESTER, UL 94V-0

DAP MATERIAL AVAILABLE UPON REQUEST

CONTACT MATERIAL; COPPER ALLOY CONTACT PLATING: GOLD ON THE MATING AREA, TIN PLATING ON THE CONTACT TAILS, NICKEL UNDERPLATE

345/395 SERIES CARD EDGE CONNECTOR CONTACT CODE 555,556,558,559,560 DIMENSIONS

YOUR CONNECTION TO QUALITY & SERVICE

**EDAC INC** TORONTO, ONTARIO CANADA

THESE DRAWINGS AND SPECIFICATIONS ARE THE PROPERTY OF EDAC INC.,AND SHALL NOT BE REPRODUCED, OR COPIED OR USED AS THE BASIS FOR THE MANUFACTURE OR SALE OF APPARATUS WITHOUT WRITTEN PERMISSION.

|  | ACAD REFERENCE NO.  | 345-ENG-MASTER   |
|--|---------------------|------------------|
|  | DRAWN: R.STA.MONICA | DATE:MAY.16/2017 |
|  | CHECKED:            | DATE:            |
|  | SCALE: 1:1          | SHEET 2 OF 2     |
|  | DRAWING NUMBER      | ISSUE            |
|  | 0.45 5110 1440750   | ,                |