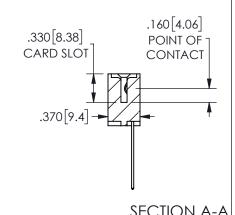

ISSUE NUMBER ORIGINAL

1

**Contact Code 558** 

Contact Code 559

Contact Code 560

INSULATOR MATERIAL: THERMOPLASTIC POLYESTER, UL 94V-0

DAP MATERIAL AVAILABLE UPON REQUEST

CONTACT MATERIAL; COPPER ALLOY CONTACT PLATING: GOLD ON THE MATING AREA, TIN PLATING ON THE CONTACT TAILS, NICKEL UNDERPLATE

345/395 SERIES CARD EDGE CONNECTOR CONTACT CODE 555,556,558,559,560 DIMENSIONS

YOUR CONNECTION TO QUALITY & SERVICE

**EDAC INC** TORONTO, ONTARIO CANADA

THESE DRAWINGS AND SPECIFICATIONS ARE THE PROPERTY OF EDAC INC.,AND SHALL NOT BE REPRODUCED, OR COPIED OR USED AS THE BASIS FOR THE MANUFACTURE OR SALE OF APPARATUS WITHOUT WRITTEN PERMISSION.

|  | ACAD REFERENCE NO.  | 345-ENG-MASTER   |
|--|---------------------|------------------|
|  | DRAWN: R.STA.MONICA | DATE:MAY.16/2017 |
|  | CHECKED:            | DATE:            |
|  | SCALE: 1:1          | SHEET 2 OF 2     |
|  | DRAWING NUMBER      | ISSUE            |
|  | 0.45 5110 1440750   | ,                |