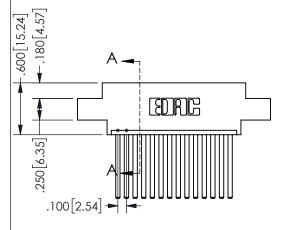

THIS IS A C.A.D. GENERATED DRAWING DO NOT MAKE MANUAL REVISIONS TO MASTER.

ISSUE NUMBER

ORIGINAL

1

<u>Contact Dimensions:</u> 544-Wire Wrap .050x.025(1.27x0.64) - Tail LG=.750(19.05)

.100 (2.54) Contact Spacing x .200 (5.08) Row Spacing

## 345/395 SERIES CARD EDGE CONNECTOR PART NUMBER: 345-014-544-608

YOUR CONNECTION TO QUALITY & SERVICE

**EDAC INC** TORONTO, ONTARIO CANADA

THESE DRAWINGS AND SPECIFICATIONS ARE THE PROPERTY OF EDAC INC.,AND SHALL NOT BE REPRODUCED, OR COPIED OR USED AS THE BASIS FOR THE MANUFACTURE OR SALE OF APPARATUS WITHOUT WRITTEN PERMISSION.

| JLC1101171-71       |         |           |  |
|---------------------|---------|-----------|--|
| ACAD REFERENCE NO.  | 345-ENC | G-MASTER  |  |
| DRAWN: R.STA.MONICA | DATE:MA | Y.16/2017 |  |
| CHECKED:            | DATE:   |           |  |
| SCALE: NTS          | SHEET   | OF 2      |  |
| DRAWING NUMBER      |         | ISSUE     |  |
| 345-ENG-MASTER      |         | 1         |  |
|                     |         |           |  |