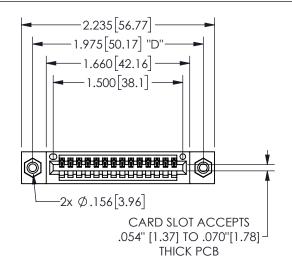

## 345/395 SERIES CARD EDGE CONNECTOR PART NUMBER: 345-014-544-608

YOUR CONNECTION TO QUALITY & SERVICE

**EDAC INC** TORONTO, ONTARIO CANADA

THESE DRAWINGS AND SPECIFICATIONS ARE THE PROPERTY OF EDAC INC.,AND SHALL NOT BE REPRODUCED, OR COPIED OR USED AS THE BASIS FOR THE MANUFACTURE OR SALE OF APPARATUS WITHOUT WRITTEN PERMISSION.

| JLC1101171-71       |         |           |  |
|---------------------|---------|-----------|--|
| ACAD REFERENCE NO.  | 345-ENC | G-MASTER  |  |
| DRAWN: R.STA.MONICA | DATE:MA | Y.16/2017 |  |
| CHECKED:            | DATE:   |           |  |
| SCALE: NTS          | SHEET   | OF 2      |  |
| DRAWING NUMBER      |         | ISSUE     |  |
| 345-ENG-MASTER      |         | 1         |  |
|                     |         |           |  |