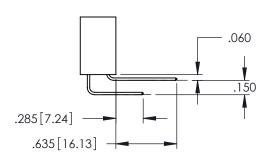

395 S | ERIES CARD EDGE C   | CONNECTOR |
|-----------|---------------------|-----------|
| PART NUA  | NBER: 345-015-525-4 | 58        |



| ACAD REFERENCE NO. 345-ENG-MASTER |                 |  |
|-----------------------------------|-----------------|--|
| DRAWN: R.STA.MONICA               | DATE:MAY.16/201 |  |
| CHECKED:                          | DATE:           |  |
| SCALE: 1:1                        | SHEET 1 OF 2    |  |
| DRAWING NUMBER                    | ISSUE           |  |
| 345-FNG-MASTER                    | 1               |  |



.107 [2.72] .082 [2.08] .157 [4] .232 [5.89] .125(3.18) to .210(5.33) .125(3.18) to .210(5.33) Outside Tails Outside Tails .045(1.14) to .060(1.52) .045(1.14) to .060(1.52) Between Tails Between Tails **Contact Code 555 Contact Code 556** 







**Contact Code 558** 

## **Contact Code 559**

## Contact Code 560

INSULATOR MATERIAL: THERMOPLASTIC POLYESTER, UL 94V-0 DAP MATERIAL AVAILABLE UPON REQUEST

CONTACT MATERIAL; COPPER ALLOY CONTACT PLATING: GOLD ON THE MATING AREA, TIN PLATING ON THE CONTACT TAILS, NICKEL UNDERPLATE

345/395 SERIES CARD EDGE CONNECTOR CONTACT CODE 555,556,558,559,560 DIMENSIONS

YOUR CONNECTION TO QUALITY & SERVICE

|   | ACAD REFERENCE NO   | . 345-ENG-MASTER         |
|---|---------------------|--------------------------|
|   | DRAWN: R.STA.MONICA | DATE: <b>MAY.16/2017</b> |
|   | CHECKED:            | DATE:                    |
|   | SCALE: 1:1          | SHEET 2 OF 2             |
| D | DRAWING NUMBER      | ISSUE                    |

345-ENG-MASTER