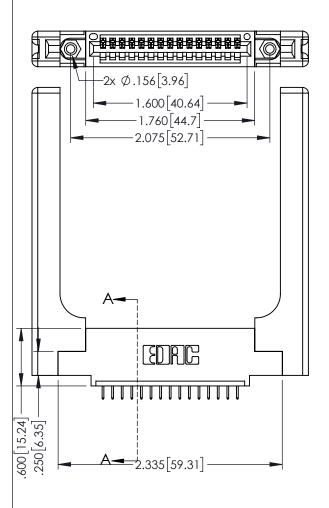

<u>Contact Dimensions:</u>
525-P.C. Tail .018 Sq.(0.46 Sq.) - Tail LG=.150(3.81)
.100 (2.54) Contact Spacing x .200 (5.08) Row Spacing

1

.160[4.06] POINT OF CONTACT CARD SLOT **SECTION A-A** 

- INSULATOR MATERIAL: THERMOPLASTIC PBT BLACK, UL 94V-0
- CONTACT MATERIAL; COPPER TIN ALLOY CONTACT PLATING: GOLD ON THE MATING AREA, TIN PLATING ON THE CONTACT TAILS, NICKEL UNDERPLATE

| 345/395 S | ERIES CARD EDGE C   | CONNECTOR |
|-----------|---------------------|-----------|
| PART NUA  | NBER: 345-015-525-4 | 58        |

| ACAD REFERENCE NO. 345-ENG-MASTER |                 |  |
|-----------------------------------|-----------------|--|
| DRAWN: R.STA.MONICA               | DATE:MAY.16/201 |  |
| CHECKED:                          | DATE:           |  |
| SCALE: 1:1                        | SHEET 1 OF 2    |  |
| DRAWING NUMBER                    | ISSUE           |  |
| 345-FNG-MASTER                    | 1               |  |