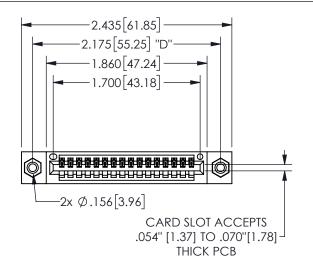

## 345/395 SERIES CARD EDGE CONNECTOR PART NUMBER: 345-016-544-108

YOUR CONNECTION TO QUALITY & SERVICE

**EDAC INC** TORONTO, ONTARIO CANADA

THESE DRAWINGS AND SPECIFICATIONS ARE THE PROPERTY OF EDAC INC.,AND SHALL NOT BE REPRODUCED, OR COPIED OR USED AS THE BASIS FOR THE MANUFACTURE OR SALE OF APPARATUS WITHOUT WRITTEN PERMISSION.

| ACAD REFERENCE NO.  | 345-ENG-MASTER   |
|---------------------|------------------|
| DRAWN: R.STA.MONICA | DATE:MAY.16/2017 |
| CHECKED:            | DATE:            |
| SCALE: NTS          | SHEET 1 OF 2     |
| DRAWING NUMBER      | ISSUE            |
| 345-ENG-MASTER      | 1                |
|                     |                  |