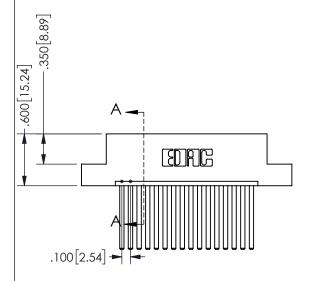

THIS IS A C.A.D. GENERATED DRAWING DO NOT MAKE MANUAL REVISIONS TO MASTER.

ISSUE NUMBER

ORIGINAL

<u>Contact Dimensions:</u> 544-Wire Wrap .050x.025(1.27x0.64) - Tail LG=.750(19.05)

.100 (2.54) Contact Spacing x .200 (5.08) Row Spacing

## 345/395 SERIES CARD EDGE CONNECTOR PART NUMBER: 345-016-544-108

YOUR CONNECTION TO QUALITY & SERVICE

**EDAC INC** TORONTO, ONTARIO CANADA

THESE DRAWINGS AND SPECIFICATIONS ARE THE PROPERTY OF EDAC INC.,AND SHALL NOT BE REPRODUCED, OR COPIED OR USED AS THE BASIS FOR THE MANUFACTURE OR SALE OF APPARATUS WITHOUT WRITTEN PERMISSION.

| ACAD REFERENCE NO.  | 345-ENG-MASTER   |
|---------------------|------------------|
| DRAWN: R.STA.MONICA | DATE:MAY.16/2017 |
| CHECKED:            | DATE:            |
| SCALE: NTS          | SHEET 1 OF 2     |
| DRAWING NUMBER      | ISSUE            |
| 345-ENG-MASTER      | 1                |
|                     |                  |