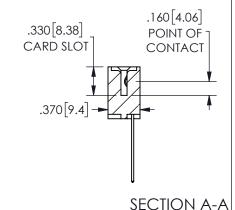

ORIGINAL 1

ISSUE NUMBER

**Contact Code 558** 

Contact Code 559

Contact Code 560

- INSULATOR MATERIAL: THERMOPLASTIC POLYESTER, UL 94V-0 DAP MATERIAL AVAILABLE UPON REQUEST
- CONTACT MATERIAL; COPPER ALLOY

CONTACT PLATING: GOLD ON THE MATING AREA, TIN PLATING ON THE CONTACT TAILS, NICKEL UNDERPLATE

345/395 SERIES CARD EDGE CONNECTOR CONTACT CODE 555,556,558,559,560 DIMENSIONS

YOUR CONNECTION TO QUALITY & SERVICE

**EDAC INC** TORONTO, ONTARIO CANADA

THESE DRAWINGS AND SPECIFICATIONS ARE THE PROPERTY OF EDAC INC.,AND SHALL NOT BE REPRODUCED, OR COPIED OR USED AS THE BASIS FOR THE MANUFACTURE OR SALE OF APPARATUS WITHOUT WRITTEN PERMISSION.

| ACAD REFERENCE NO.  | 345-ENG-MASTER   |
|---------------------|------------------|
| DRAWN: R.STA.MONICA | DATE:MAY.16/2017 |
| CHECKED:            | DATE:            |
| SCALE: 1:1          | SHEET 2 OF 2     |
| DRAWING NUMBER      | ISSUE            |
| 345-ENG-MASTER      | 1                |