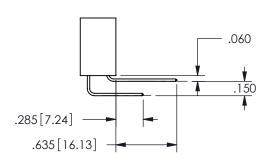

THIS IS A C.A.D. GENERATED DRAWING DO NOT MAKE MANUAL REVISIONS TO MASTER.

ISSUE NUMBER

ORIGINAL

<u>Contact Dimensions:</u> 544-Wire Wrap .050x.025(1.27x0.64) - Tail LG=.750(19.05)

.100 (2.54) Contact Spacing x .200 (5.08) Row Spacing

ORIGINAL 1

ISSUE NUMBER

**Contact Code 558** 

Contact Code 559

Contact Code 560

- INSULATOR MATERIAL: THERMOPLASTIC POLYESTER, UL 94V-0 DAP MATERIAL AVAILABLE UPON REQUEST
- CONTACT MATERIAL; COPPER ALLOY

CONTACT PLATING: GOLD ON THE MATING AREA, TIN PLATING ON THE CONTACT TAILS, NICKEL UNDERPLATE

345/395 SERIES CARD EDGE CONNECTOR CONTACT CODE 555,556,558,559,560 DIMENSIONS

YOUR CONNECTION TO QUALITY & SERVICE

**EDAC INC** TORONTO, ONTARIO CANADA

THESE DRAWINGS AND SPECIFICATIONS ARE THE PROPERTY OF EDAC INC.,AND SHALL NOT BE REPRODUCED, OR COPIED OR USED AS THE BASIS FOR THE MANUFACTURE OR SALE OF APPARATUS WITHOUT WRITTEN PERMISSION.

| ACAD REFERENCE NO.  | 345-ENG-MASTER   |
|---------------------|------------------|
| DRAWN: R.STA.MONICA | DATE:MAY.16/2017 |
| CHECKED:            | DATE:            |
| SCALE: 1:1          | SHEET 2 OF 2     |
| DRAWING NUMBER      | ISSUE            |
| 345-ENG-MASTER      | 1                |