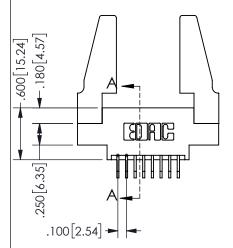

THIS IS A C.A.D. GENERATED DRAWING DO NOT MAKE MANUAL REVISIONS TO MASTER.

ISSUE NUMBER

ORIGINAL

1

<u>Contact Dimensions:</u>
559-90 Degree Bend (Code 541 Contacts)
See Sheet 2 for Contact Code 555, 556, 558, 559, 560 **Dimensions** 

.160 4.06 .330[8.38] POINT OF **CARD SLOT** CONTACT .370 9.4 .150[3.81]