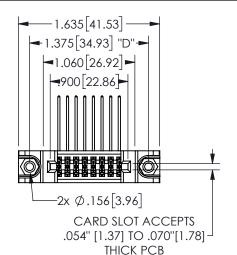

## **SECTION A-A**

345/395 SERIES CARD EDGE CONNECTOR PART NUMBER: 345-016-559-888

**EDAC INC** TORONTO, ONTARIO CANADA

THESE DRAWINGS AND SPECIFICATIONS ARE THE PROPERTY OF EDAC INC.,AND SHALL NOT BE REPRODUCED, OR COPIED OR USED AS THE BASIS FOR THE MANUFACTURE OR SALE OF APPARATUS WITHOUT WRITTEN PERMISSION.

| ACAD REFERENCE NO.  | 345-ENG | -MASTER   |
|---------------------|---------|-----------|
| DRAWN: R.STA.MONICA | DATEMAY | '.16/2017 |
| CHECKED:            | DATE:   |           |
| SCALE: NTS          | SHEET 1 | OF 2      |
| DRAWING NUMBER      |         | ISSUE     |
| 345-ENG-MASTER      |         | 1         |
|                     |         |           |