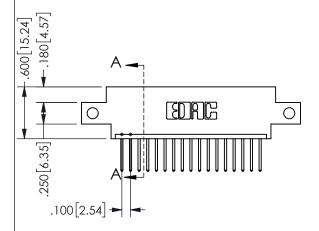

2.535[64.39] 1.960 49.78 1.800 [45.72] 

THIS IS A C.A.D. GENERATED DRAWING DO NOT MAKE MANUAL REVISIONS TO MASTER.

ISSUE NUMBER

ORIGINAL

1

CARD SLOT ACCEPTS .054" [1.37] TO .070"[1.78] \( \) THICK PCB

<u>Contact Dimensions:</u>
523-P.C. Tail .025 Sq.(0.64 Sq.) - Tail LG=.390(9.91)
.100 (2.54) Contact Spacing x .200 (5.08) Row Spacing

.160 4.06 .330[8.38] POINT OF CARD SLOT CONTACT .370 9.4

## SECTION A-A

345/395 SERIES CARD EDGE CONNECTOR PART NUMBER: 345-017-523-612

**EDAC INC** TORONTO, ONTARIO CANADA

THESE DRAWINGS AND SPECIFICATIONS ARE THE PROPERTY OF EDAC INC.,AND SHALL NOT BE REPRODUCED, OR COPIED OR USED AS THE BASIS FOR THE MANUFACTURE OR SALE OF APPARATUS WITHOUT WRITTEN PERMISSION.