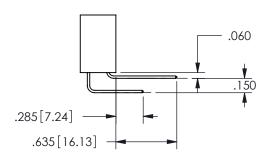

THIS IS A C.A.D. GENERATED DRAWING DO NOT MAKE MANUAL REVISIONS TO MASTER.

ISSUE NUMBER

ORIGINAL

1

THICK PCB

<u>Contact Dimensions:</u>
556-Extender Board Bend (Code 520 Contacts)
See Sheet 2 for Contact Code 555, 556, 558, 559, 560 **Dimensions** 

## 345/395 SERIES CARD EDGE CONNECTOR PART NUMBER: 345-018-556-502

YOUR CONNECTION TO QUALITY & SERVICE

**EDAC INC** TORONTO, ONTARIO CANADA

THESE DRAWINGS AND SPECIFICATIONS ARE THE PROPERTY OF EDAC INC.,AND SHALL NOT BE REPRODUCED, OR COPIED OR USED AS THE BASIS FOR THE MANUFACTURE OR SALE OF APPARATUS WITHOUT WRITTEN PERMISSION.