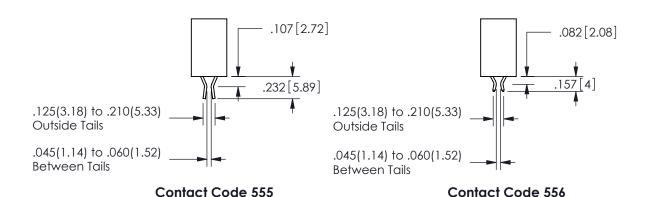

THIS IS A C.A.D. GENERATED DRAWING DO NOT MAKE MANUAL REVISIONS TO MASTER.

ISSUE NUMBER

ORIGINAL

1

THICK PCB

<u>Contact Dimensions:</u>
556-Extender Board Bend (Code 520 Contacts)
See Sheet 2 for Contact Code 555, 556, 558, 559, 560 **Dimensions** 

## 345/395 SERIES CARD EDGE CONNECTOR CONTACT CODE 555,556,558,559,560 DIMENSIONS

YOUR CONNECTION TO QUALITY & SERVICE

**EDAC INC** TORONTO, ONTARIO CANADA

THESE DRAWINGS AND SPECIFICATIONS ARE THE PROPERTY OF EDAC INC.,AND SHALL NOT BE REPRODUCED, OR COPIED OR USED AS THE BASIS FOR THE MANUFACTURE OR SALE OF APPARATUS WITHOUT WRITTEN PERMISSION.

|  | ACAD REFERENCE NO.  | 345-ENG-MASTER   |  |  |
|--|---------------------|------------------|--|--|
|  | DRAWN: R.STA.MONICA | DATE:MAY.16/2017 |  |  |
|  | CHECKED:            | DATE:            |  |  |
|  | SCALE: 1:1          | SHEET 2 OF 2     |  |  |
|  | DRAWING NUMBER      | ISSUE            |  |  |
|  | 0.45 5110 1440750   | ,                |  |  |