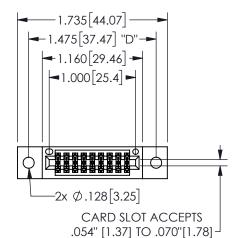

## 345/395 SERIES CARD EDGE CONNECTOR PART NUMBER: 345-018-556-502

YOUR CONNECTION TO QUALITY & SERVICE

**EDAC INC** TORONTO, ONTARIO CANADA

THESE DRAWINGS AND SPECIFICATIONS ARE THE PROPERTY OF EDAC INC.,AND SHALL NOT BE REPRODUCED, OR COPIED OR USED AS THE BASIS FOR THE MANUFACTURE OR SALE OF APPARATUS WITHOUT WRITTEN PERMISSION.

| 31                  |     |                  | 1 / 1 / 1 |
|---------------------|-----|------------------|-----------|
| ACAD REFERENCE NO.  |     | 345-ENG-MASTER   |           |
| DRAWN: R.STA.MONICA |     | DATE:MAY.16/2017 |           |
| CHECKED:            |     | DATE:            |           |
| SCALE:              | NTS | SHEET 1          | OF 2      |
| DRAWING NU          |     | ISSUE            |           |
| 345-ENG-MASTER      |     |                  | 1         |