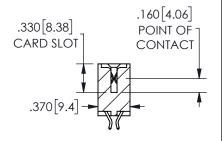

## 345/395 SERIES CARD EDGE CONNECTOR CONTACT CODE 555,556,558,559,560 DIMENSIONS

YOUR CONNECTION TO QUALITY & SERVICE

**EDAC INC** TORONTO, ONTARIO CANADA

THESE DRAWINGS AND SPECIFICATIONS ARE THE PROPERTY OF EDAC INC.,AND SHALL NOT BE REPRODUCED, OR COPIED OR USED AS THE BASIS FOR THE MANUFACTURE OR SALE OF APPARATUS WITHOUT WRITTEN PERMISSION.

|  | ACAD REFERENCE NO.  | 345-ENG-MASTER   |  |  |
|--|---------------------|------------------|--|--|
|  | DRAWN: R.STA.MONICA | DATE:MAY.16/2017 |  |  |
|  | CHECKED:            | DATE:            |  |  |
|  | SCALE: 1:1          | SHEET 2 OF 2     |  |  |
|  | DRAWING NUMBER      | ISSUE            |  |  |
|  | 0.45 5110 1440750   | ,                |  |  |