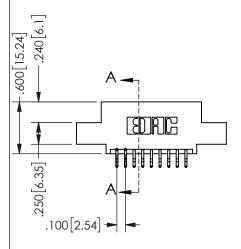

## 345/395 SERIES CARD EDGE CONNECTOR PART NUMBER: 345-018-556-502

YOUR CONNECTION TO QUALITY & SERVICE

**EDAC INC** TORONTO, ONTARIO CANADA

THESE DRAWINGS AND SPECIFICATIONS ARE THE PROPERTY OF EDAC INC.,AND SHALL NOT BE REPRODUCED, OR COPIED OR USED AS THE BASIS FOR THE MANUFACTURE OR SALE OF APPARATUS WITHOUT WRITTEN PERMISSION.

| 31                  |     |                  | 1 / 1 / 1 |
|---------------------|-----|------------------|-----------|
| ACAD REFERENCE NO.  |     | 345-ENG-MASTER   |           |
| DRAWN: R.STA.MONICA |     | DATE:MAY.16/2017 |           |
| CHECKED:            |     | DATE:            |           |
| SCALE:              | NTS | SHEET 1          | OF 2      |
| DRAWING NU          |     | ISSUE            |           |
| 345-ENG-MASTER      |     |                  | 1         |