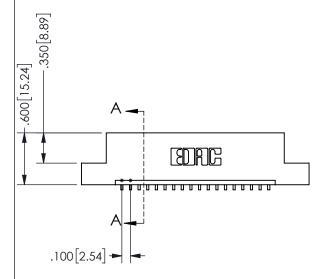

THIS IS A C.A.D. GENERATED DRAWING DO NOT MAKE MANUAL REVISIONS TO MASTER.

ISSUE NUMBER

ORIGINAL

1

THICK PCB

<u>Contact Dimensions:</u>
559-90 Degree Bend (Code 541 Contacts)
See Sheet 2 for Contact Code 555, 556, 558, 559, 560 **Dimensions** 

## **SECTION A-A**

345/395 SERIES CARD EDGE CONNECTOR PART NUMBER: 345-018-559-104

**EDAC INC** TORONTO, ONTARIO CANADA

THESE DRAWINGS AND SPECIFICATIONS ARE THE PROPERTY OF EDAC INC.,AND SHALL NOT BE REPRODUCED, OR COPIED OR USED AS THE BASIS FOR THE MANUFACTURE OR SALE OF APPARATUS WITHOUT WRITTEN PERMISSION.