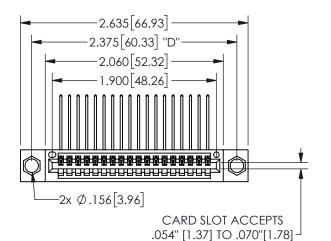

THIS IS A C.A.D. GENERATED DRAWING DO NOT MAKE MANUAL REVISIONS TO MASTER.

ISSUE NUMBER

ORIGINAL

1

THICK PCB

<u>Contact Dimensions:</u>
559-90 Degree Bend (Code 541 Contacts)
See Sheet 2 for Contact Code 555, 556, 558, 559, 560 **Dimensions** 

## **SECTION A-A**

345/395 SERIES CARD EDGE CONNECTOR PART NUMBER: 345-018-559-104

**EDAC INC** TORONTO, ONTARIO CANADA

THESE DRAWINGS AND SPECIFICATIONS ARE THE PROPERTY OF EDAC INC.,AND SHALL NOT BE REPRODUCED, OR COPIED OR USED AS THE BASIS FOR THE MANUFACTURE OR SALE OF APPARATUS WITHOUT WRITTEN PERMISSION.