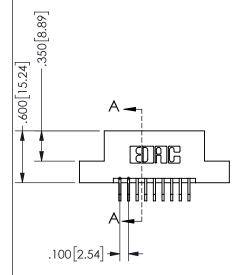

## **SECTION A-A**

345/395 SERIES CARD EDGE CONNECTOR PART NUMBER: 345-018-559-202

**EDAC INC** TORONTO, ONTARIO CANADA

THESE DRAWINGS AND SPECIFICATIONS ARE THE PROPERTY OF EDAC INC.,AND SHALL NOT BE REPRODUCED, OR COPIED OR USED AS THE BASIS FOR THE MANUFACTURE OR SALE OF APPARATUS WITHOUT WRITTEN PERMISSION.