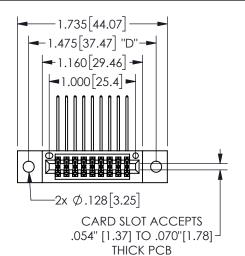

## **SECTION A-A**

345/395 SERIES CARD EDGE CONNECTOR PART NUMBER: 345-018-559-202

**EDAC INC** TORONTO, ONTARIO CANADA

THESE DRAWINGS AND SPECIFICATIONS ARE THE PROPERTY OF EDAC INC.,AND SHALL NOT BE REPRODUCED, OR COPIED OR USED AS THE BASIS FOR THE MANUFACTURE OR SALE OF APPARATUS WITHOUT WRITTEN PERMISSION.