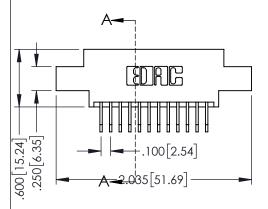

ORIGINAL

.330[8.38] CARD SLOT .160[4.06] POINT OF CONTACT

SECTION A-A

200 [5.08]

1

INSULATOR MATERIAL: THERMOPLASTIC PBT BLACK, UL 94V-0

 CONTACT MATERIAL; COPPER TIN ALLOY
 CONTACT PLATING: GOLD ON THE MATING AREA, TIN PLATING ON THE CONTACT TAILS, NICKEL UNDERPLATE

345/395 SERIES CARD EDGE CONNECTOR CONTACT CODE 555,556,558,559,560 DIMENSIONS

YOUR CONNECTION TO QUALITY & SERVICE

ACAD REFERENCE NO. 345-ENG-MASTER DATE:MAY.16/2017 DRAWN: R.STA.MONICA 1:1 SHEET 2 OF 2