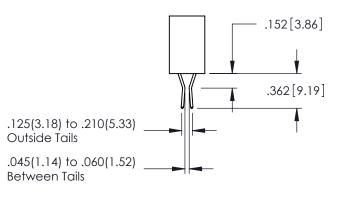

Contact Code 559

Contact Code 560

INSULATOR MATERIAL: THERMOPLASTIC POLYESTER, UL 94V-0

DAP MATERIAL AVAILABLE UPON REQUEST

CONTACT MATERIAL; COPPER ALLOY CONTACT PLATING: GOLD ON THE MATING AREA, TIN PLATING ON THE CONTACT TAILS, NICKEL UNDERPLATE