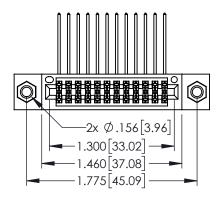

| 345/395 SERIES CARD EDGE CONNECTOR |
|------------------------------------|
| PART NUMBER: 345-024-558-807       |

EDNG

EDAC INC TORONTO, ONTARIO CANADA

YOUR CONNECTION TO QUALITY & SERVICE WITHOUT WRITTEN PERMISSION

|                   | ACAD REFERENCE NO. 345-ENG-MASTER |                 |           |  |
|-------------------|-----------------------------------|-----------------|-----------|--|
|                   | DRAWN: R.STA.MONICA               | DATE: <b>MA</b> | Y.16/2017 |  |
|                   | CHECKED:                          | DATE:           |           |  |
| NS<br>AND<br>PIED | SCALE: 1:1                        | SHEET 1         | OF 2      |  |
|                   | DRAWING NUMBER                    |                 | ISSUE     |  |
| TITE              | 345-ENG-MASTER                    |                 | l 1       |  |