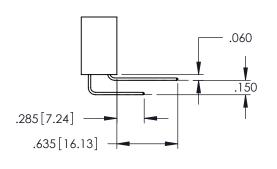

Contact Code 559

Contact Code 560

INSULATOR MATERIAL: THERMOPLASTIC POLYESTER, UL 94V-0

DAP MATERIAL AVAILABLE UPON REQUEST

CONTACT MATERIAL; COPPER ALLOY CONTACT PLATING: GOLD ON THE MATING AREA, TIN PLATING ON THE CONTACT TAILS, NICKEL UNDERPLATE