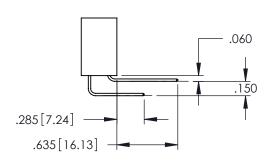

Contact Dimensions: 500-Wire Hole .050x.025(1.27x0.64) - Tail LG=.260(6.60) .100 (2.54) Contact Spacing x .200 (5.08) Row Spacing

THIS IS A C.A.D. GENERATED DRAWING DO NOT MAKE MANUAL REVISIONS TO MASTE

**SECTION A-A** 

**Contact Code 558** 

Contact Code 559

**Contact Code 560** 

INSULATOR MATERIAL: THERMOPLASTIC POLYESTER, UL 94V-0

DAP MATERIAL AVAILABLE UPON REQUEST

CONTACT MATERIAL; COPPER ALLOY CONTACT PLATING: GOLD ON THE MATING AREA, TIN PLATING ON THE CONTACT TAILS, NICKEL UNDERPLATE