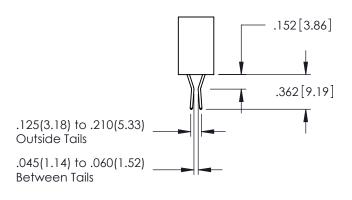

Contact Dimensions: 500-Wire Hole .050x.025(1.27x0.64) - Tail LG=.260(6.60) .100 (2.54) Contact Spacing x .200 (5.08) Row Spacing

THIS IS A C.A.D. GENERATED DRAWING DO NOT MAKE MANUAL REVISIONS TO MASTE

**SECTION A-A** 

**Contact Code 558** 

Contact Code 559

**Contact Code 560** 

INSULATOR MATERIAL: THERMOPLASTIC POLYESTER, UL 94V-0

DAP MATERIAL AVAILABLE UPON REQUEST

CONTACT MATERIAL; COPPER ALLOY CONTACT PLATING: GOLD ON THE MATING AREA, TIN PLATING ON THE CONTACT TAILS, NICKEL UNDERPLATE