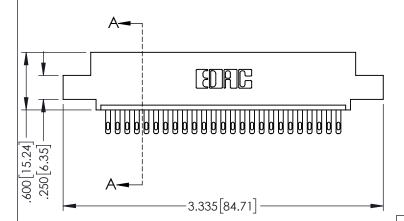

SOUL NUMBER

ORIGINAL

.330[8.38] CARD SLOT .160[4.06] POINT OF CONTACT 1

- INSULATOR MATERIAL: THERMOPLASTIC PBT BLACK, UL 94V-0
- CONTACT MATERIAL; COPPER TIN ALLOY
   CONTACT PLATING; GOLD ON THE MATING AREA, TIN PLATING ON THE CONTACT TAILS, NICKEL UNDERPLATE

**SECTION A-A** 

**Contact Code 558** 

Contact Code 559

**Contact Code 560** 

INSULATOR MATERIAL: THERMOPLASTIC POLYESTER, UL 94V-0

DAP MATERIAL AVAILABLE UPON REQUEST

CONTACT MATERIAL; COPPER ALLOY CONTACT PLATING: GOLD ON THE MATING AREA, TIN PLATING ON THE CONTACT TAILS, NICKEL UNDERPLATE