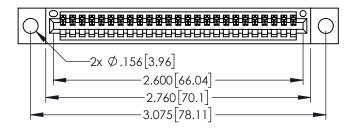

SOUL NUMBER

ORIGINAL

.330[8.38] CARD SLOT .160[4.06] POINT OF CONTACT 1

- INSULATOR MATERIAL: THERMOPLASTIC PBT BLACK, UL 94V-0
- CONTACT MATERIAL; COPPER TIN ALLOY
   CONTACT PLATING; GOLD ON THE MATING AREA, TIN PLATING ON THE CONTACT TAILS, NICKEL UNDERPLATE

| 345/395 SERIES CARD EDGE CONNECTOR |  |
|------------------------------------|--|
| PART NUMBER: 345-025-500-404       |  |

TORONTO, ONTARIO CANADA

YOUR CONNECTION TO QUALITY & SERVICE

| <i>5</i> 4                                                        | CHECKED:  |
|-------------------------------------------------------------------|-----------|
| THESE DRAWINGS AND SPECIFICATIONS ARE THE PROPERTY OF EDAC INCAND | SCALE:    |
| SHALL NOT BE REPRODUCED,OR COPIED OR USED AS THE BASIS FOR THE    | DRAWING N |
| MANUFACTURE OR SALE OF APPARATUS                                  | 345-E     |
| WITHOUT WRITTEN PERMISSION.                                       |           |