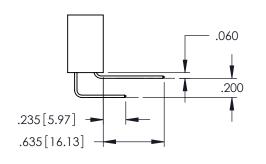

Contact Dimensions: 500-Wire Hole .050x.025(1.27x0.64) - Tail LG=.260(6.60) .100 (2.54) Contact Spacing x .200 (5.08) Row Spacing

THIS IS A C.A.D. GENERATED DRAWING DO NOT MAKE MANUAL REVISIONS TO MASTE