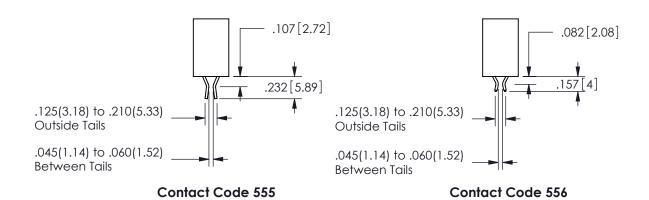

**Contact Code 558** 

Contact Code 559

**Contact Code 560** 

INSULATOR MATERIAL: THERMOPLASTIC POLYESTER, UL 94V-0

DAP MATERIAL AVAILABLE UPON REQUEST

CONTACT MATERIAL; COPPER ALLOY

CONTACT PLATING: GOLD ON THE MATING AREA, TIN PLATING ON THE CONTACT TAILS, NICKEL UNDERPLATE

345/395 SERIES CARD EDGE CONNECTOR CONTACT CODE 555,556,558,559,560 DIMENSIONS

YOUR CONNECTION TO QUALITY & SERVICE

**EDAC INC** TORONTO, ONTARIO CANADA

THESE DRAWINGS AND SPECIFICATIONS ARE THE PROPERTY OF EDAC INC.,AND SHALL NOT BE REPRODUCED, OR COPIED OR USED AS THE BASIS FOR THE MANUFACTURE OR SALE OF APPARATUS WITHOUT WRITTEN PERMISSION.

| ACAD REFERENCE NO.  | 345-ENG-MASTER   |
|---------------------|------------------|
| DRAWN: R.STA.MONICA | DATE:MAY.16/2017 |
| CHECKED:            | DATE:            |
| SCALE: 1:1          | SHEET 2 OF 2     |
| DRAWING NUMBER      | ISSUE            |
| 345-FNG-MASTER      | 1                |