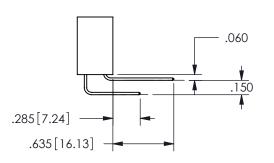

**Contact Code 558** 

Contact Code 559

**Contact Code 560** 

INSULATOR MATERIAL: THERMOPLASTIC POLYESTER, UL 94V-0

DAP MATERIAL AVAILABLE UPON REQUEST

CONTACT MATERIAL; COPPER ALLOY

CONTACT PLATING: GOLD ON THE MATING AREA, TIN PLATING ON THE CONTACT TAILS, NICKEL UNDERPLATE

345/395 SERIES CARD EDGE CONNECTOR CONTACT CODE 555,556,558,559,560 DIMENSIONS

YOUR CONNECTION TO QUALITY & SERVICE

**EDAC INC** TORONTO, ONTARIO CANADA

THESE DRAWINGS AND SPECIFICATIONS ARE THE PROPERTY OF EDAC INC.,AND SHALL NOT BE REPRODUCED, OR COPIED OR USED AS THE BASIS FOR THE MANUFACTURE OR SALE OF APPARATUS WITHOUT WRITTEN PERMISSION.

| ACAD REFERENCE NO.  | 345-ENG-MASTER   |
|---------------------|------------------|
| DRAWN: R.STA.MONICA | DATE:MAY.16/2017 |
| CHECKED:            | DATE:            |
| SCALE: 1:1          | SHEET 2 OF 2     |
| DRAWING NUMBER      | ISSUE            |
| 345-FNG-MASTER      | 1                |