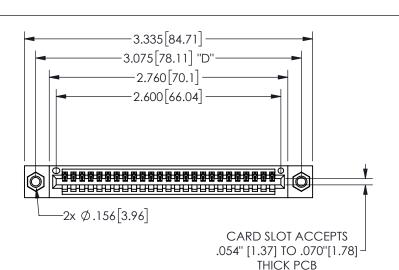

345/395 SERIES CARD EDGE CONNECTOR PART NUMBER: 345-025-540-407

YOUR CONNECTION TO QUALITY & SERVICE

**EDAC INC** TORONTO, ONTARIO CANADA

THESE DRAWINGS AND SPECIFICATIONS ARE THE PROPERTY OF EDAC INC.,AND SHALL NOT BE REPRODUCED, OR COPIED OR USED AS THE BASIS FOR THE MANUFACTURE OR SALE OF APPARATUS WITHOUT WRITTEN PERMISSION.

| NCE NO.  | 345-ENG-MASTER   |  |  |
|----------|------------------|--|--|
| A.MONICA | DATE:MAY.16/2017 |  |  |
|          | DATE:            |  |  |
| NTS      | SHEET 1 OF 2     |  |  |
|          | $\overline{}$    |  |  |

SECTION A-A

ISSUE

DRAWING NUMBER 345-ENG-MASTER

ACAD REFEREN

DRAWN: R.ST/

CHECKED: SCALE:

ISSUE NUMBER ORIGINAL

1