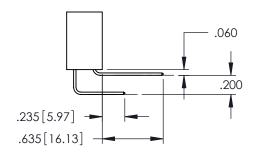

<u>Contact Dimensions:</u>
525-P.C. Tail .018 Sq.(0.46 Sq.) - Tail LG=.150(3.81)
.100 (2.54) Contact Spacing x .200 (5.08) Row Spacing

THIS IS A C.A.D. GENERATED DRAWING
DO NOT MAKE MANUAL REVISIONS TO MASTI