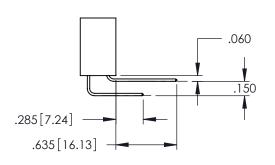

<u>Contact Dimensions:</u>
525-P.C. Tail .018 Sq.(0.46 Sq.) - Tail LG=.150(3.81)
.100 (2.54) Contact Spacing x .200 (5.08) Row Spacing

THIS IS A C.A.D. GENERATED DRAWING
DO NOT MAKE MANUAL REVISIONS TO MASTI