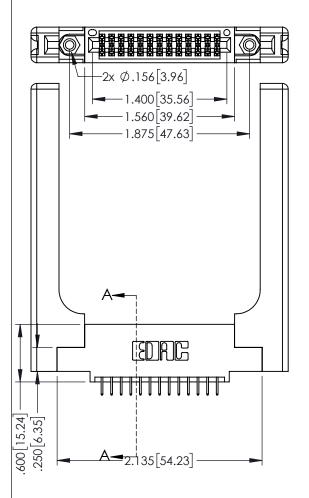

1220F NOWBER

ORIGINAL

1

345/395 SERIES CARD EDGE CONNECTOR PART NUMBER: 345-026-525-558

EDNG

EDAC INC TORONTO, ONTARIO CANADA

CANADA

OR USED AS THE BASIS FOR THE
MANUFACTURE OR SALE OF APPAR
WITHOUT WRITTEN PERMISSION.

ACAD REFERENCE NO. 345-ENG-MASTER

INSULATOR MATERIAL: THERMOPLASTIC PBT BLACK, UL 94V-0
CONTACT MATERIAL; COPPER TIN ALLOY
CONTACT PLATING: GOLD ON THE MATING AREA, TIN PLATING
ON THE CONTACT TAILS, NICKEL UNDERPLATE