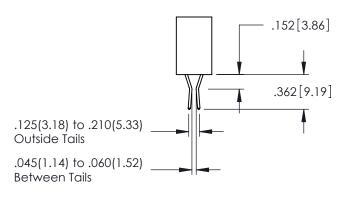

.107 [2.72] .082 [2.08] .157 [4] .232 [5.89] .125(3.18) to .210(5.33) .125(3.18) to .210(5.33) Outside Tails Outside Tails .045(1.14) to .060(1.52) .045(1.14) to .060(1.52) Between Tails Between Tails **Contact Code 555 Contact Code 556** 

**Contact Code 558** 