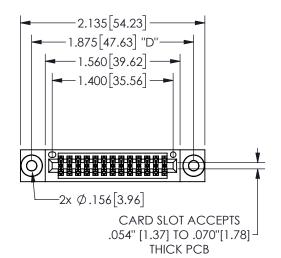

THIS IS A C.A.D. GENERATED DRAWING DO NOT MAKE MANUAL REVISIONS TO MASTER.

ISSUE NUMBER

ORIGINAL

<u>Contact Dimensions:</u> 544-Wire Wrap .050x.025(1.27x0.64) - Tail LG=.750(19.05)

.100 (2.54) Contact Spacing x .200 (5.08) Row Spacing

## 345/395 SERIES CARD EDGE CONNECTOR PART NUMBER: 345-026-544-803

YOUR CONNECTION TO QUALITY & SERVICE

**EDAC INC** TORONTO, ONTARIO CANADA

THESE DRAWINGS AND SPECIFICATIONS ARE THE PROPERTY OF EDAC INC.,AND SHALL NOT BE REPRODUCED, OR COPIED OR USED AS THE BASIS FOR THE MANUFACTURE OR SALE OF APPARATUS WITHOUT WRITTEN PERMISSION.