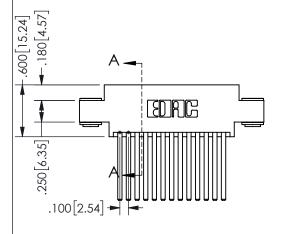

THIS IS A C.A.D. GENERATED DRAWING DO NOT MAKE MANUAL REVISIONS TO MASTER.

ISSUE NUMBER

ORIGINAL

<u>Contact Dimensions:</u> 544-Wire Wrap .050x.025(1.27x0.64) - Tail LG=.750(19.05)

.100 (2.54) Contact Spacing x .200 (5.08) Row Spacing

## 345/395 SERIES CARD EDGE CONNECTOR PART NUMBER: 345-026-544-803

YOUR CONNECTION TO QUALITY & SERVICE

**EDAC INC** TORONTO, ONTARIO CANADA

THESE DRAWINGS AND SPECIFICATIONS ARE THE PROPERTY OF EDAC INC.,AND SHALL NOT BE REPRODUCED, OR COPIED OR USED AS THE BASIS FOR THE MANUFACTURE OR SALE OF APPARATUS WITHOUT WRITTEN PERMISSION.