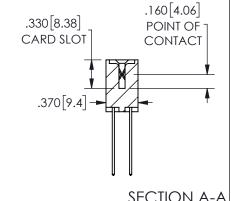

ISSUE NUMBER ORIGINAL

1

**Contact Code 558** 

Contact Code 559

**Contact Code 560** 

INSULATOR MATERIAL: THERMOPLASTIC POLYESTER, UL 94V-0 DAP MATERIAL AVAILABLE UPON REQUEST

CONTACT MATERIAL; COPPER ALLOY CONTACT PLATING: GOLD ON THE MATING AREA, TIN PLATING ON THE CONTACT TAILS, NICKEL UNDERPLATE

345/395 SERIES CARD EDGE CONNECTOR CONTACT CODE 555,556,558,559,560 DIMENSIONS

YOUR CONNECTION TO QUALITY & SERVICE

**EDAC INC** TORONTO, ONTARIO CANADA

THESE DRAWINGS AND SPECIFICATIONS ARE THE PROPERTY OF EDAC INC.,AND SHALL NOT BE REPRODUCED, OR COPIED OR USED AS THE BASIS FOR THE MANUFACTURE OR SALE OF APPARATUS WITHOUT WRITTEN PERMISSION.