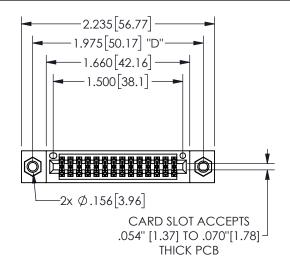

## 345/395 SERIES CARD EDGE CONNECTOR PART NUMBER: 345-028-523-207

YOUR CONNECTION TO QUALITY & SERVICE

**EDAC INC** TORONTO, ONTARIO CANADA

THESE DRAWINGS AND SPECIFICATIONS ARE THE PROPERTY OF EDAC INC.,AND SHALL NOT BE REPRODUCED, OR COPIED OR USED AS THE BASIS FOR THE MANUFACTURE OR SALE OF APPARATUS WITHOUT WRITTEN PERMISSION.

| 020110117           |               |                  | , , , , , |
|---------------------|---------------|------------------|-----------|
| ACAD REFERENCE NO.  |               | 345-ENG-MASTER   |           |
| DRAWN: R.STA.MONICA |               | DATE:MAY.16/2017 |           |
| CHECKED:            |               | DATE:            |           |
| SCALE:              | NTS           | SHEET            | OF 2      |
| DRAWING             | NUMBER        |                  | ISSUE     |
| 3                   | 45-ENG-MASTER |                  | 1         |