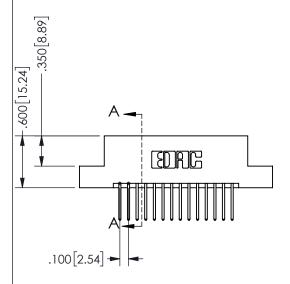

## 345/395 SERIES CARD EDGE CONNECTOR PART NUMBER: 345-028-523-207

YOUR CONNECTION TO QUALITY & SERVICE

**EDAC INC** TORONTO, ONTARIO CANADA

THESE DRAWINGS AND SPECIFICATIONS ARE THE PROPERTY OF EDAC INC.,AND SHALL NOT BE REPRODUCED, OR COPIED OR USED AS THE BASIS FOR THE MANUFACTURE OR SALE OF APPARATUS WITHOUT WRITTEN PERMISSION.

| 020110117           |               |                  | , , , , , |
|---------------------|---------------|------------------|-----------|
| ACAD REFERENCE NO.  |               | 345-ENG-MASTER   |           |
| DRAWN: R.STA.MONICA |               | DATE:MAY.16/2017 |           |
| CHECKED:            |               | DATE:            |           |
| SCALE:              | NTS           | SHEET            | OF 2      |
| DRAWING             | NUMBER        |                  | ISSUE     |
| 3                   | 45-ENG-MASTER |                  | 1         |