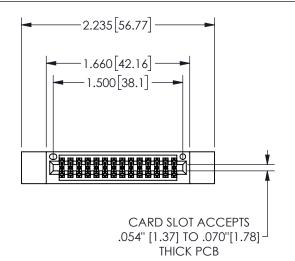

## 345/395 SERIES CARD EDGE CONNECTOR PART NUMBER: 345-028-560-812

YOUR CONNECTION TO QUALITY & SERVICE

**EDAC INC** TORONTO, ONTARIO CANADA

THESE DRAWINGS AND SPECIFICATIONS ARE THE PROPERTY OF EDAC INC.,AND SHALL NOT BE REPRODUCED, OR COPIED OR USED AS THE BASIS FOR THE MANUFACTURE OR SALE OF APPARATUS WITHOUT WRITTEN PERMISSION.

| 020110117           |               |                  | , , , , , |
|---------------------|---------------|------------------|-----------|
| ACAD REFERENCE NO.  |               | 345-ENG-MASTER   |           |
| DRAWN: R.STA.MONICA |               | DATE:MAY.16/2017 |           |
| CHECKED:            |               | DATE:            |           |
| SCALE:              | NTS           | SHEET            | OF 2      |
| DRAWING             | NUMBER        |                  | ISSUE     |
| 3                   | 45-ENG-MASTER |                  | 1         |