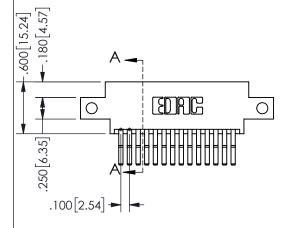

SECTION A-A

ISSUE NUMBER ORIGINAL

1

**Contact Code 558** 

Contact Code 559

**Contact Code 560** 

INSULATOR MATERIAL: THERMOPLASTIC POLYESTER, UL 94V-0

DAP MATERIAL AVAILABLE UPON REQUEST

CONTACT MATERIAL; COPPER ALLOY CONTACT PLATING: GOLD ON THE MATING AREA, TIN PLATING ON THE CONTACT TAILS, NICKEL UNDERPLATE

345/395 SERIES CARD EDGE CONNECTOR CONTACT CODE 555,556,558,559,560 DIMENSIONS