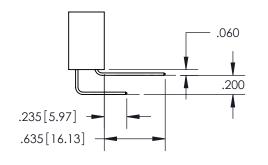

ACAD REFERENCE NO. 345-ENG-MASTER DRAWN: R.STA.MONICA DATE:MAY.16/2017 CHECKED: DATE: SCALE: OF 2 1:1 SHEET 1 DRAWING NUMBER **ISSUE** 345-ENG-MASTER

**Contact Dimensions:** 559-90 Degree Bend (Code 541 Contacts) See Sheet 2 for Contact Code 555, 556, 558,

559, 560 Dimensions

.100[2.54]

INSULATOR MATERIAL: THERMOPLASTIC PBT, UL 94V-0 CONTACT MATERIAL; COPPER TIN ALLOY CONTACT PLATING: GOLD ON THE MATING AREA, TIN PLATING ON THE CONTACT TAILS, NICKEL UNDERPLATE