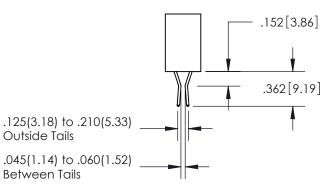

EDAG

ISSUE NUMBER ORIGINAL

1

**Contact Code 558** 

Contact Code 559

**Contact Code 560** 

- INSULATOR MATERIAL: THERMOPLASTIC POLYESTER, UL 94V-0
- DAP MATERIAL AVAILABLE UPON REQUEST
- CONTACT MATERIAL; COPPER ALLOY

CONTACT PLATING: GOLD ON THE MATING AREA, TIN PLATING ON THE CONTACT TAILS, NICKEL UNDERPLATE

\*FOR ALL OTHER SPECIFICATIONS REFER TO SHEET 3\*

## 345/395 SERIES CARD EDGE CONNECTOR CONTACT CODE 555,556,558,559,560 DIMENSIONS

YOUR CONNECTION TO QUALITY & SERVICE

**EDAC INC** TORONTO, ONTARIO CANADA

THESE DRAWINGS AND SPECIFICATIONS ARE THE PROPERTY OF EDAC INC.,AND SHALL NOT BE REPRODUCED, OR COPIED OR USED AS THE BASIS FOR THE MANUFACTURE OR SALE OF APPARATUS WITHOUT WRITTEN PERMISSION.