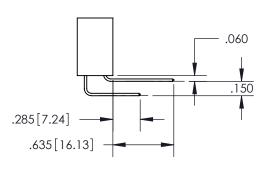

EDAG

ISSUE NUMBER ORIGINAL

1

**Contact Code 558** 

Contact Code 559

**Contact Code 560** 

- INSULATOR MATERIAL: THERMOPLASTIC POLYESTER, UL 94V-0
- DAP MATERIAL AVAILABLE UPON REQUEST
- CONTACT MATERIAL; COPPER ALLOY

CONTACT PLATING: GOLD ON THE MATING AREA, TIN PLATING ON THE CONTACT TAILS, NICKEL UNDERPLATE

\*FOR ALL OTHER SPECIFICATIONS REFER TO SHEET 3\*

## 345/395 SERIES CARD EDGE CONNECTOR CONTACT CODE 555,556,558,559,560 DIMENSIONS

YOUR CONNECTION TO QUALITY & SERVICE

**EDAC INC** TORONTO, ONTARIO CANADA

THESE DRAWINGS AND SPECIFICATIONS ARE THE PROPERTY OF EDAC INC.,AND SHALL NOT BE REPRODUCED, OR COPIED OR USED AS THE BASIS FOR THE MANUFACTURE OR SALE OF APPARATUS WITHOUT WRITTEN PERMISSION.