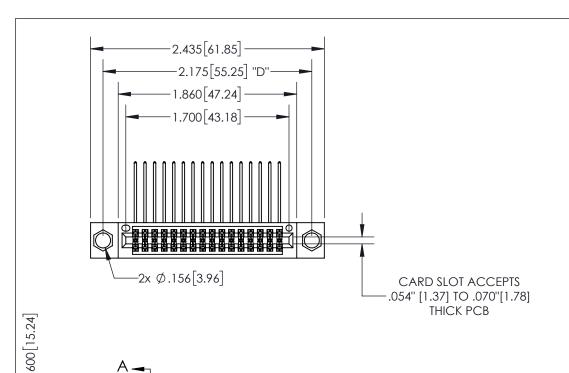

THIS IS A C.A.D. GENERATED DRAWING DO NOT MAKE MANUAL REVISIONS TO MASTER.

ISSUE NUMBER ORIGINAL 1

.330 [8.38] -.370[9.4] .160 4.06 **CARD SLOT** POINT OF CONTACT -.150 3.81

SECTION A-A

345/395 SERIES CARD EDGE CONNECTOR PART NUMBER: 345-032-559-204

ACAD REFERENCE NO. 345-ENG-MASTER DRAWN: R.STA.MONICA DATE:MAY.16/2017 CHECKED: DATE: SCALE: OF 2 1:1 SHEET 1 DRAWING NUMBER **ISSUE** 345-ENG-MASTER

**Contact Dimensions:** 559-90 Degree Bend (Code 541 Contacts) See Sheet 2 for Contact Code 555, 556, 558,

559, 560 Dimensions

.100[2.54]

INSULATOR MATERIAL: THERMOPLASTIC PBT, UL 94V-0 CONTACT MATERIAL; COPPER TIN ALLOY CONTACT PLATING: GOLD ON THE MATING AREA, TIN PLATING ON THE CONTACT TAILS, NICKEL UNDERPLATE