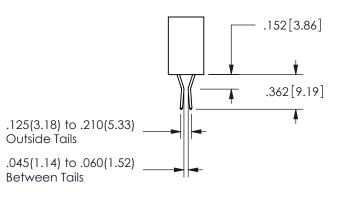

Contact Code 559

**Contact Code 560** 

- INSULATOR MATERIAL: THERMOPLASTIC POLYESTER, UL 94V-0 DAP MATERIAL AVAILABLE UPON REQUEST
- CONTACT MATERIAL; COPPER ALLOY

CONTACT PLATING: GOLD ON THE MATING AREA, TIN PLATING ON THE CONTACT TAILS, NICKEL UNDERPLATE

345/395 SERIES CARD EDGE CONNECTOR CONTACT CODE 555,556,558,559,560 DIMENSIONS

YOUR CONNECTION TO QUALITY & SERVICE

**EDAC INC** TORONTO, ONTARIO CANADA

THESE DRAWINGS AND SPECIFICATIONS ARE THE PROPERTY OF EDAC INC.,AND SHALL NOT BE REPRODUCED, OR COPIED OR USED AS THE BASIS FOR THE MANUFACTURE OR SALE OF APPARATUS WITHOUT WRITTEN PERMISSION.