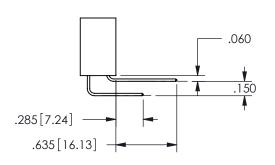

## -.180[4.57] 600 15.24 250 [6.35] .100[2.54]

<u>Contact Dimensions:</u>
559-90 Degree Bend (Code 541 Contacts)
See Sheet 2 for Contact Code 555, 556, 558, 559, 560 **Dimensions** 

345/395 SERIES CARD EDGE CONNECTOR PART NUMBER: 345-032-559-803