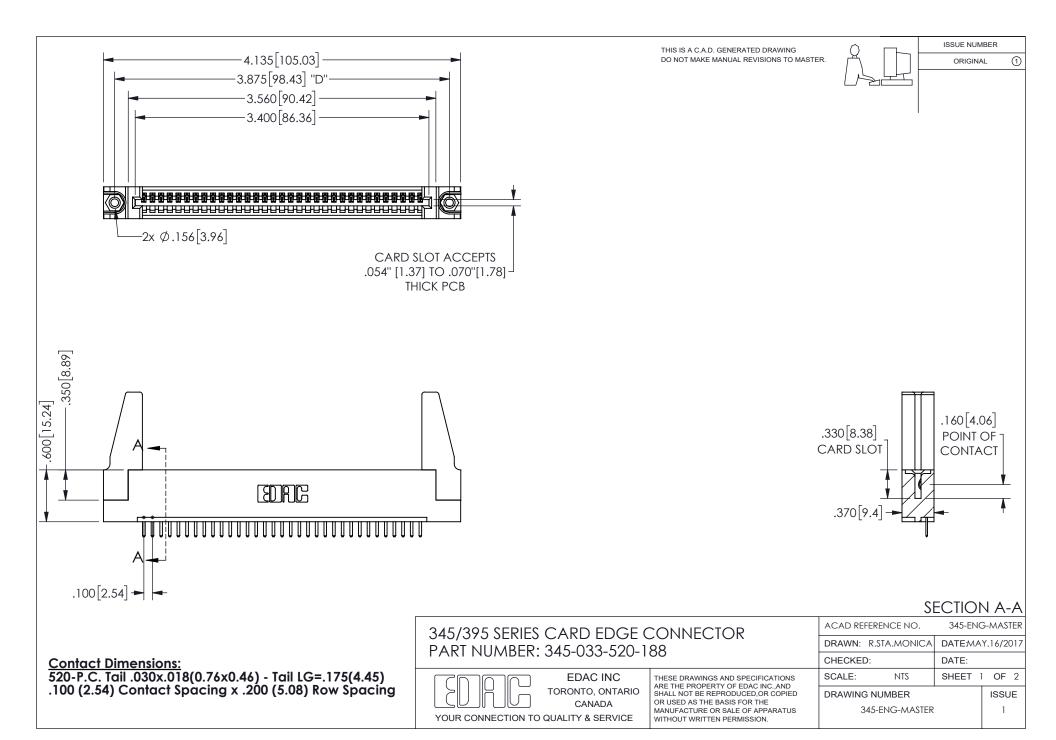

ISSUE NUMBER ORIGINAL

1









**Contact Code 558** 

Contact Code 559

Contact Code 560

INSULATOR MATERIAL: THERMOPLASTIC POLYESTER, UL 94V-0 DAP MATERIAL AVAILABLE UPON REQUEST

CONTACT MATERIAL; COPPER ALLOY

CONTACT PLATING: GOLD ON THE MATING AREA, TIN PLATING ON THE CONTACT TAILS, NICKEL UNDERPLATE

## 345/395 SERIES CARD EDGE CONNECTOR CONTACT CODE 555,556,558,559,560 DIMENSIONS

YOUR CONNECTION TO QUALITY & SERVICE

**EDAC INC** TORONTO, ONTARIO CANADA

THESE DRAWINGS AND SPECIFICATIONS ARE THE PROPERTY OF EDAC INC.,AND SHALL NOT BE REPRODUCED, OR COPIED OR USED AS THE BASIS FOR THE MANUFACTURE OR SALE OF APPARATUS WITHOUT WRITTEN PERMISSION.

| ACAD REFERENCE NO.  | 345-ENG-MASTER   |
|---------------------|------------------|
| DRAWN: R.STA.MONICA | DATE:MAY.16/2017 |
| C