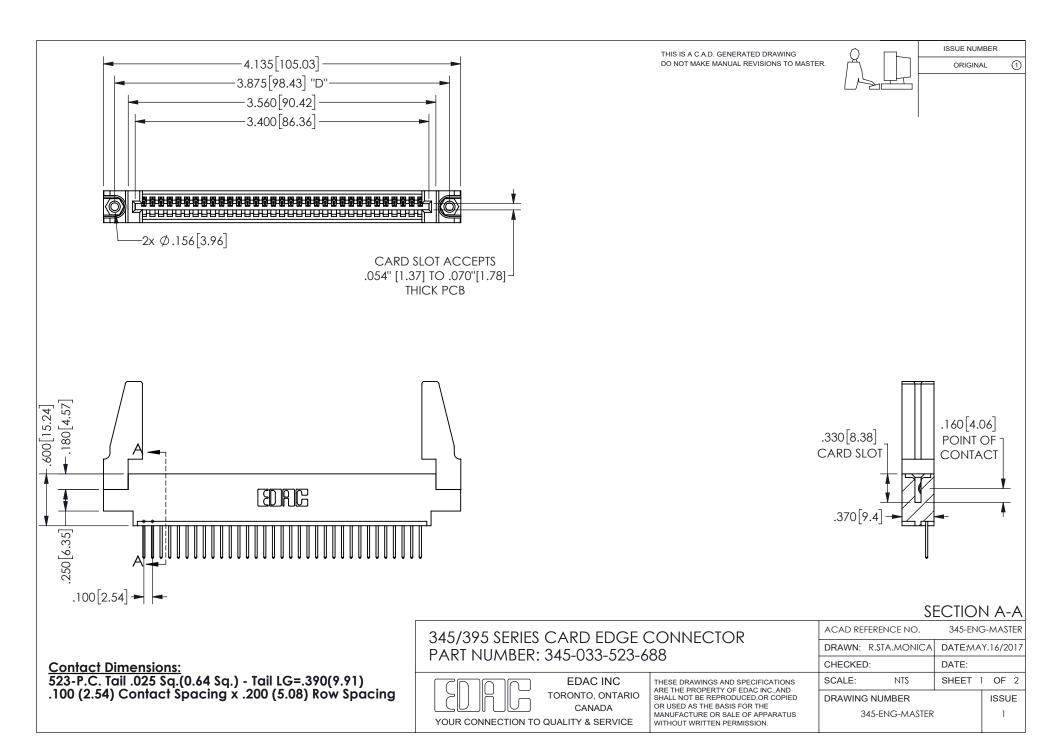

ISSUE NUMBER ORIGINAL

1









**Contact Code 558** 

Contact Code 559

Contact Code 560

INSULATOR MATERIAL: THERMOPLASTIC POLYESTER, UL 94V-0 DAP MATERIAL AVAILABLE UPON REQUEST

CONTACT MATERIAL; COPPER ALLOY

CONTACT PLATING: GOLD ON THE MATING AREA, TIN PLATING ON THE CONTACT TAILS, NICKEL UNDERPLATE

## 345/395 SERIES CARD EDGE CONNECTOR CONTACT CODE 555,556,558,559,560 DIMENSIONS

YOUR CONNECTION TO QUALITY & SERVICE

**EDAC INC** TORONTO, ONTARIO CANADA

THESE DRAWINGS AND SPECIFICATIONS ARE THE PROPERTY OF EDAC INC.,AND SHALL NOT BE REPRODUCED, OR COPIED OR USED AS THE BASIS FOR THE MANUFACTURE OR SALE OF APPARATUS WITHOUT WRITTEN PERMISSION.

| ACAD REFERENCE NO.  | 345-ENG-MASTER   |
|---------------------|------------------|
| DRAWN: R.STA.MONICA | DATE:MAY.16/2017 |
| C