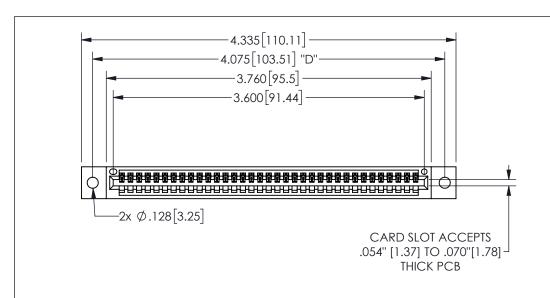

345/395 SERIES CARD EDGE CONNECTOR PART NUMBER: 345-035-542-402

**EDAC INC** TORONTO, ONTARIO CANADA

THESE DRAWINGS AND SPECIFICATIONS ARE THE PROPERTY OF EDAC INC., AND SHALL NOT BE REPRODUCED, OR COPIED OR USED AS THE BASIS FOR THE MANUFACTURE OR SALE OF APPARATUS WITHOUT WRITTEN PERMISSION.

| ACAD REFERENCE NO.  | 345-ENG-MASTER   |
|---------------------|------------------|
| DRAWN: R.STA.MONICA | DATE:MAY.16/2017 |
| CHECKED:            | DATE:            |
| SCALE: NTS          | SHEET 1 OF 2     |
| DRAWING NUMBER      | ISSUE            |
| 345-ENG-MASTER      | 1                |
|                     |                  |