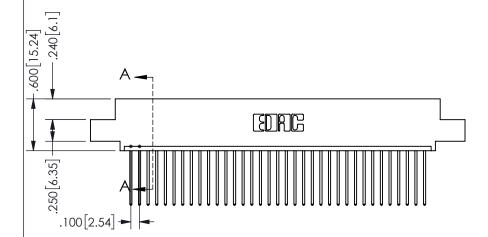

THIS IS A C.A.D. GENERATED DRAWING DO NOT MAKE MANUAL REVISIONS TO MASTER.

ORIGINAL

1

.160 4.06 .330[8.38] POINT OF CARD SLOT CONTACT .370 9.4

<u>Contact Dimensions:</u>
542-Wire Wrap .025 Sq.(0.64 Sq.) - Tail LG=.645(16.38)
.100 (2.54) Contact Spacing x .200 (5.08) Row Spacing

**SECTION A-A** 

ISSUE NUMBER ORIGINAL

1

**Contact Code 558** 

Contact Code 559

**Contact Code 560** 

INSULATOR MATERIAL: THERMOPLASTIC POLYESTER, UL 94V-0 DAP MATERIAL AVAILABLE UPON REQUEST

CONTACT MATERIAL; COPPER ALLOY

CONTACT PLATING: GOLD ON THE MATING AREA, TIN PLATING ON THE CONTACT TAILS, NICKEL UNDERPLATE