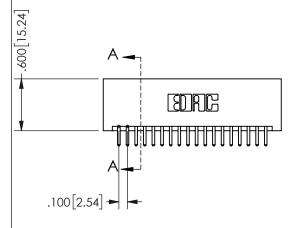

ORIGINAL 1

ISSUE NUMBER

**Contact Code 558** 

Contact Code 559

**Contact Code 560** 

INSULATOR MATERIAL: THERMOPLASTIC POLYESTER, UL 94V-0 DAP MATERIAL AVAILABLE UPON REQUEST

CONTACT MATERIAL; COPPER ALLOY CONTACT PLATING: GOLD ON THE MATING AREA, TIN PLATING ON THE CONTACT TAILS, NICKEL UNDERPLATE