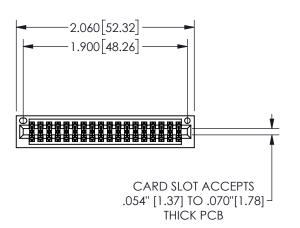

.160 4.06 .330[8.38] POINT OF CARD SLOT CONTACT

## **SECTION A-A**

345/395 SERIES CARD EDGE CONNECTOR PART NUMBER: 345-036-520-201

**EDAC INC** TORONTO, ONTARIO CANADA

THESE DRAWINGS AND SPECIFICATIONS ARE THE PROPERTY OF EDAC INC.,AND SHALL NOT BE REPRODUCED, OR COPIED OR USED AS THE BASIS FOR THE MANUFACTURE OR SALE OF APPARATUS WITHOUT WRITTEN PERMISSION.