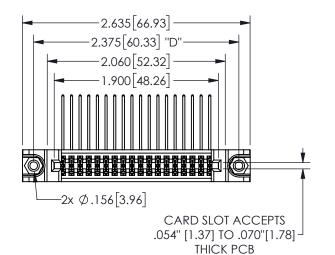

## SECTION A-A

345/395 SERIES CARD EDGE CONNECTOR PART NUMBER: 345-036-559-888

**EDAC INC** TORONTO, ONTARIO CANADA

THESE DRAWINGS AND SPECIFICATIONS ARE THE PROPERTY OF EDAC INC.,AND SHALL NOT BE REPRODUCED, OR COPIED OR USED AS THE BASIS FOR THE MANUFACTURE OR SALE OF APPARATUS WITHOUT WRITTEN PERMISSION.

| ACAD REFERENCE NO.  | 345-ENG-MASTER  |  |
|---------------------|-----------------|--|
| DRAWN: R.STA.MONICA | DATEMAY.16/2017 |  |
| CHECKED:            | DATE:           |  |
| SCALE: NTS          | SHEET 1 OF 2    |  |
| DRAWING NUMBER      | ISSUE           |  |
| 345-ENG-MASTER      | 1               |  |
|                     |                 |  |