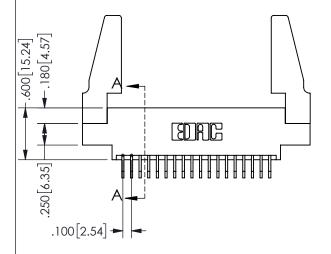

.160 4.06 .330[8.38] POINT OF CARD SLOT CONTACT .370 9.4 .150[3.81]

ORIGINAL 1

ISSUE NUMBER

**Contact Code 558** 

Contact Code 559

**Contact Code 560** 

INSULATOR MATERIAL: THERMOPLASTIC POLYESTER, UL 94V-0 DAP MATERIAL AVAILABLE UPON REQUEST

CONTACT MATERIAL; COPPER ALLOY CONTACT PLATING: GOLD ON THE MATING AREA, TIN PLATING ON THE CONTACT TAILS, NICKEL UNDERPLATE

345/395 SERIES CARD EDGE CONNECTOR CONTACT CODE 555,556,558,559,560 DIMENSIONS

YOUR CONNECTION TO QUALITY & SERVICE

**EDAC INC** TORONTO, ONTARIO CANADA

THESE DRAWINGS AND SPECIFICATIONS ARE THE PROPERTY OF EDAC INC.,AND SHALL NOT BE REPRODUCED, OR COPIED OR USED AS THE BASIS FOR THE MANUFACTURE OR SALE OF APPARATUS WITHOUT WRITTEN PERMISSION.