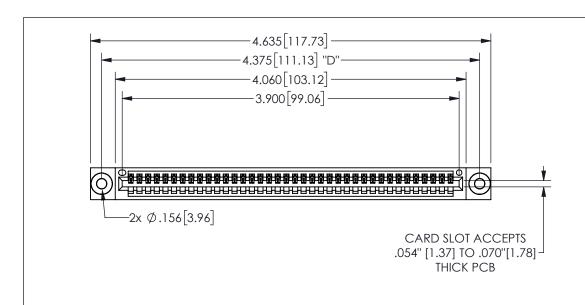

THIS IS A C.A.D. GENERATED DRAWING DO NOT MAKE MANUAL REVISIONS TO MASTER.

ORIGINAL

1

.160 4.06 .330[8.38] POINT OF CARD SLOT CONTACT .370 9.4

-.350[8.89] .600[15.24] 

Contact Dimensions: 541-Wire Wrap .025 Sq.(0.64 Sq.) - Tail LG=.750(19.05) .100 (2.54) Contact Spacing x .200 (5.08) Row Spacing

345/395 SERIES CARD EDGE CONNECTOR PART NUMBER: 345-038-541-103

YOUR CONNECTION TO QUALITY & SERVICE

**EDAC INC** TORONTO, ONTARIO CANADA

THESE DRAWINGS AND SPECIFICATIONS ARE THE PROPERTY OF EDAC INC.,AND SHALL NOT BE REPRODUCED, OR COPIED OR USED AS THE BASIS FOR THE MANUFACTURE OR SALE OF APPARATUS WITHOUT WRITTEN PERMISSION.