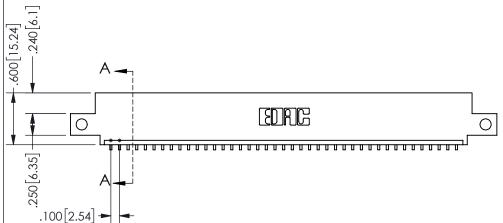

SECTION A-A

ISSUE NUMBER ORIGINAL

1

**Contact Code 558** 

Contact Code 559

**Contact Code 560** 

INSULATOR MATERIAL: THERMOPLASTIC POLYESTER, UL 94V-0 DAP MATERIAL AVAILABLE UPON REQUEST

CONTACT MATERIAL; COPPER ALLOY

CONTACT PLATING: GOLD ON THE MATING AREA, TIN PLATING ON THE CONTACT TAILS, NICKEL UNDERPLATE