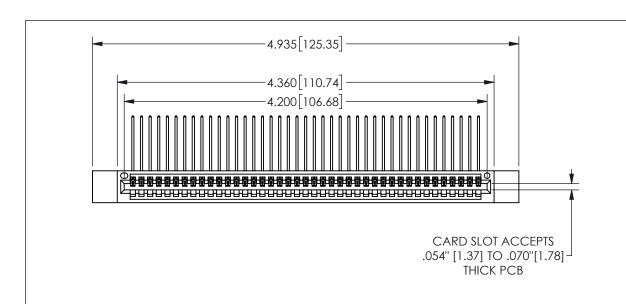

THIS IS A C.A.D. GENERATED DRAWING DO NOT MAKE MANUAL REVISIONS TO MASTER.

ISSUE NUMBER

ORIGINAL

1

.160 4.06 .330[8.38] POINT OF **CARD SLOT** CONTACT

<u>Contact Dimensions:</u>
559-90 Degree Bend (Code 541 Contacts)
See Sheet 2 for Contact Code 555, 556, 558, 559, 560 **Dimensions** 

## 345/395 SERIES CARD EDGE CONNECTOR PART NUMBER: 345-041-559-412

YOUR CONNECTION TO QUALITY & SERVICE

**EDAC INC** TORONTO, ONTARIO CANADA

THESE DRAWINGS AND SPECIFICATIONS ARE THE PROPERTY OF EDAC INC., AND SHALL NOT BE REPRODUCED, OR COPIED OR USED AS THE BASIS FOR THE MANUFACTURE OR SALE OF APPARATUS WITHOUT WRITTEN PERMISSION.