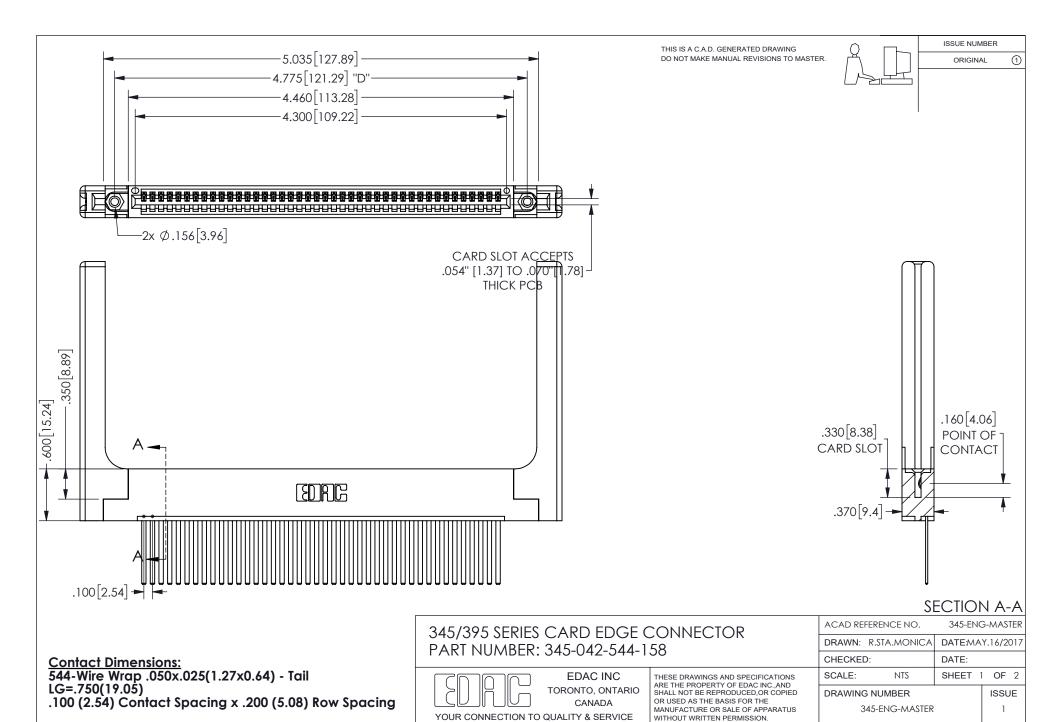

ISSUE NUMBER ORIGINAL

1

**Contact Code 558** 

Contact Code 559

Contact Code 560

INSULATOR MATERIAL: THERMOPLASTIC POLYESTER, UL 94V-0 DAP MATERIAL AVAILABLE UPON REQUEST

CONTACT MATERIAL; COPPER ALLOY

CONTACT PLATING: GOLD ON THE MATING AREA, TIN PLATING ON THE CONTACT TAILS, NICKEL UNDERPLATE

## 345/395 SERIES CARD EDGE CONNECTOR CONTACT CODE 555,556,558,559,560 DIMENSIONS

YOUR CONNECTION TO QUALITY & SERVICE

**EDAC INC** TORONTO, ONTARIO CANADA

THESE DRAWINGS AND SPECIFICATIONS ARE THE PROPERTY OF EDAC INC.,AND SHALL NOT BE REPRODUCED, OR COPIED OR USED AS THE BASIS FOR THE MANUFACTURE OR SALE OF APPARATUS WITHOUT WRITTEN PERMISSION.

| ACAD REFERENCE NO.  | 345-ENG-MASTER   |
|---------------------|------------------|
| DRAWN: R.STA.MONICA | DATE:MAY.16/2017 |
| CHECKED:            | DATE:            |
| SCALE: 1:1          | SHEET 2 OF 2     |
| DRAWING NUMBER      | ISSUE            |
| 345-ENG-MASTER      | 1                |