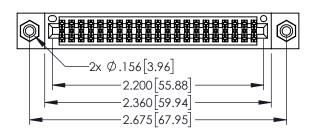

345/395 SERIES CARD EDGE CONNECTOR CONTACT CODE 555,556,558,559,560 DIMENSIONS

YOUR CONNECTION TO QUALITY & SERVICE

|   | ACAD REFERENCE NO. 345-ENG-MASTER |                          |  |  |  |  |
|---|-----------------------------------|--------------------------|--|--|--|--|
|   | DRAWN: R.STA.MONICA               | DATE: <b>MAY.16/2017</b> |  |  |  |  |
|   | CHECKED:                          | DATE:                    |  |  |  |  |
|   | SCALE: 1:1                        | SHEET 2 OF 2             |  |  |  |  |
| D | DRAWING NUMBER                    | ISSUE                    |  |  |  |  |