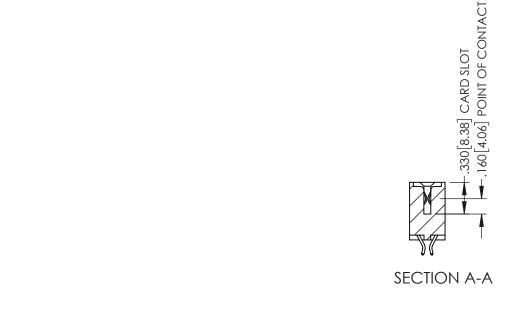

345/395 SERIES CARD EDGE CONNECTOR CONTACT CODE 555,556,558,559,560 DIMENSIONS

YOUR CONNECTION TO QUALITY & SERVICE

|   | ACAD REFERENCE NO. 345-ENG-MASTER |                          |  |  |  |  |
|---|-----------------------------------|--------------------------|--|--|--|--|
|   | DRAWN: R.STA.MONICA               | DATE: <b>MAY.16/2017</b> |  |  |  |  |
|   | CHECKED:                          | DATE:                    |  |  |  |  |
|   | SCALE: 1:1                        | SHEET 2 OF 2             |  |  |  |  |
| D | DRAWING NUMBER                    | ISSUE                    |  |  |  |  |