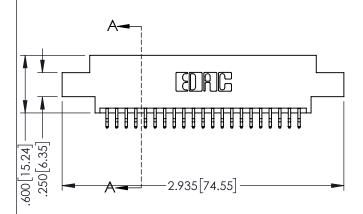

345/395 SERIES CARD EDGE CONNECTOR CONTACT CODE 555,556,558,559,560 DIMENSIONS

YOUR CONNECTION TO QUALITY & SERVICE

|   | ACAD REFERENCE NO. 345-ENG-MASTER |                          |  |  |  |  |
|---|-----------------------------------|--------------------------|--|--|--|--|
|   | DRAWN: R.STA.MONICA               | DATE: <b>MAY.16/2017</b> |  |  |  |  |
|   | CHECKED:                          | DATE:                    |  |  |  |  |
|   | SCALE: 1:1                        | SHEET 2 OF 2             |  |  |  |  |
| D | DRAWING NUMBER                    | ISSUE                    |  |  |  |  |