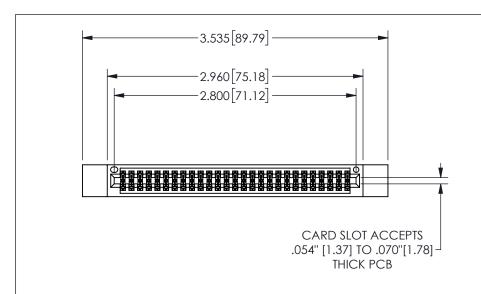

345/395 SERIES CARD EDGE CONNECTOR PART NUMBER: 345-054-520-512

YOUR CONNECTION TO QUALITY & SERVICE

**EDAC INC** TORONTO, ONTARIO CANADA

THESE DRAWINGS AND SPECIFICATIONS ARE THE PROPERTY OF EDAC INC.,AND SHALL NOT BE REPRODUCED,OR COPIED OR USED AS THE BASIS FOR THE MANUFACTURE OR SALE OF APPARATUS WITHOUT WRITTEN PERMISSION.

| ACAD REFERENCE NO.  |     | 345-ENG-MASTER  |       |
|---------------------|-----|-----------------|-------|
| DRAWN: R.STA.MONICA |     | DATEMAY.16/2017 |       |
| CHECKED:            |     | DATE:           |       |
| SCALE:              | NTS | SHEET           | OF 2  |
| DRAWING NUMBER      |     |                 | ISSUE |
| 345-ENG-MASTER      |     |                 | 1     |